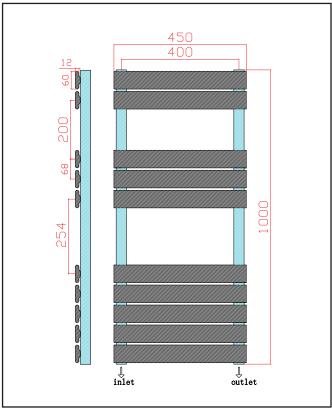

|                     |
| Selected element must not exceed the maximum BTU / Watt out put of the product Seek advice from a competent installer |                     |
| First Fix Dimensions                                                                                                  |                     |
| Pipe Centres C1 (mm)                                                                                                  | 400                 |
| Pipe Centres C2 (mm)                                                                                                  | 85                  |
| ·                                                                                                                     |                     |





Dimensions (measurements in mm)