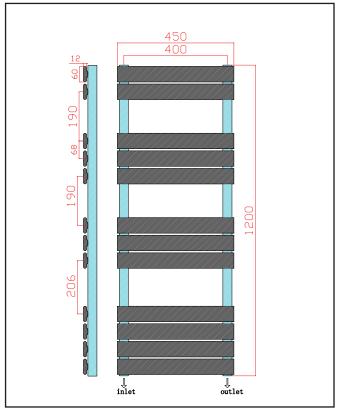

|                     |
| Max Projection (mm)                                                                                                   |                     |
| Selected element must not exceed the maximum BTU / Watt out put of the product Seek advice from a competent installer |                     |
| First Fix Dimensions                                                                                                  |                     |
| Pipe Centres C1 (mm)                                                                                                  | 400                 |
| Pipe Centres C2 (mm)                                                                                                  | 85                  |





Dimensions (measurements in mm)