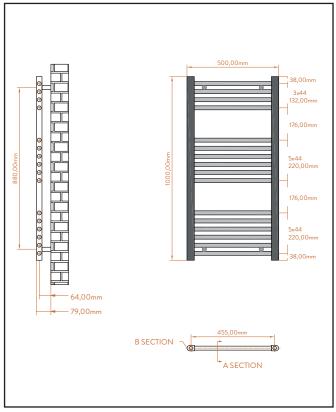

## Strive Towel Radiator – 500 X 1000

Product Code: ST-50100-A

Construction Material

| Installation type                                                                                                     | vvali                      |
|-----------------------------------------------------------------------------------------------------------------------|----------------------------|
| Colour / Finish                                                                                                       | Textured Carbon Anthracite |
| Heating Attributes                                                                                                    |                            |
| Bar Arrangement                                                                                                       | 4+6+6                      |
| Number of Bars                                                                                                        | 16                         |
| Radiator Diameter (Ø)                                                                                                 | 30                         |
| RAL#                                                                                                                  | 7946                       |
| Bar Diameter (Ø)                                                                                                      | 22                         |
| BTU @ 50°C                                                                                                            | 1339                       |
| Thermal Output @ 50°C (WATT's)                                                                                        | 393                        |
| Element installation compatible                                                                                       | YES                        |
| Water Content Volume                                                                                                  | 4.04                       |
| Max Projection (mm)                                                                                                   | 90                         |
| Selected element must not exceed the maximum BTU / Watt out put of the product Seek advice from a competent installer |                            |
| First Fix Dimensions                                                                                                  |                            |
| Pipe Centres C1 (mm)                                                                                                  | 455                        |
| Pipe Centres C2 (mm)                                                                                                  | 70                         |

Steel

Dimensions (measurements in mm)