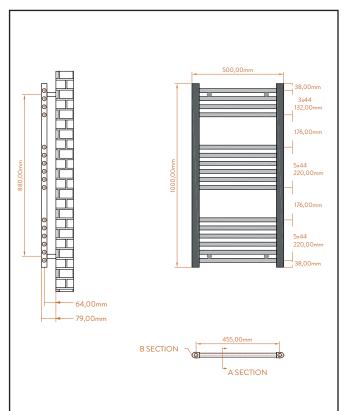

| YES    |
| Water Content Volume                                                                                                  | 3.99   |
| Max Projection (mm)                                                                                                   | 90     |
| Selected element must not exceed the maximum BTU / Watt out put of the product Seek advice from a competent installer |        |
| First Fix Dimensions                                                                                                  |        |
| Pipe Centres C1 (mm)                                                                                                  | 455    |
| Pipe Centres C2 (mm)                                                                                                  | 75-90  |





Dimensions (measurements in mm)