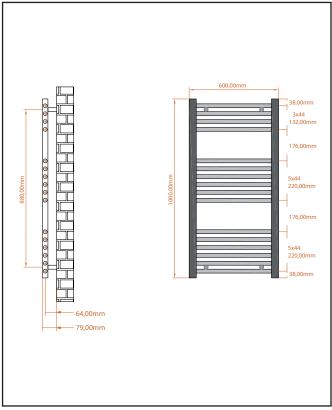

**Dimensions** (measurements in mm)

## Strive Towel Radiator -600 X 1000

Product Code: ST-60100-A

**Product Decription** Product Transportation

Contry of origin

Commodity code **Product Mesurements** Product Weight (KG)

Product Width (mm)

Product Height (mm)

Product Depth (mm)

Product Length (mm)

Packaged Weight

Packed Length Packed Width

Packed Height Packaging Weights Card (kg) Paper (g) Wood (kg) Plastic (kg)

**Primary Packed Measurements** 

Barcode