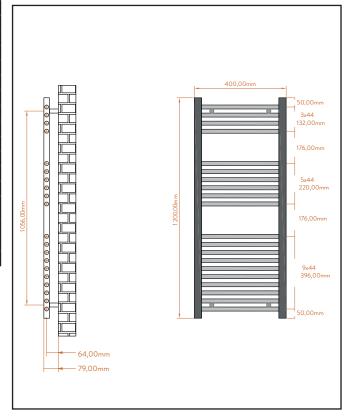

## Strive Towel Radiator – 400 X 1200

Product Code: ST-40120-A

| Product Name                | ST-40120-A                                           |
|-----------------------------|------------------------------------------------------|
| Product Decription          | 22mm Straight Towel Rail 400mm x 1200mm - Anthracite |
| Product Transportation      |                                                      |
| Barcode                     | 5060964930992                                        |
| Contry of origin            | TURK                                                 |
| Commodity code              | 7322190000                                           |
| Product Mesurements         |                                                      |
| Product Weight (KG)         | 5.3                                                  |
| Product Width (mm)          | 400                                                  |
| Product Height (mm)         | 1200                                                 |
| Product Depth (mm)          | 30                                                   |
| Product Length (mm)         |                                                      |
| Primary Packed Measurements |                                                      |
| Packaged Weight             | 6.3                                                  |
| Packed Length               | 1230                                                 |
| Packed Width                | 460                                                  |
| Packed Height               | 830                                                  |
| Packaging Weights           |                                                      |
| Card (kg)                   |                                                      |
| Paper (g)                   |                                                      |
| Wood (kg)                   |                                                      |
| Plastic (kg)                |                                                      |
| Compliance DOP              | HBDOCH158                                            |
|                             |                                                      |

| Compliance DOP                                                                                                        | HBDOCH158                  |
|-----------------------------------------------------------------------------------------------------------------------|----------------------------|
|                                                                                                                       |                            |
| General Information                                                                                                   |                            |
| Construction Material                                                                                                 | Steel                      |
| Installation type                                                                                                     | Wall                       |
| Colour / Finish                                                                                                       | Textured Carbon Anthracite |
| Heating Attributes                                                                                                    |                            |
| Bar Arrangement                                                                                                       | 4+6+10                     |
| Number of Bars                                                                                                        | 20                         |
| Radiator Diameter (Ø)                                                                                                 | 30                         |
| RAL#                                                                                                                  | 7946                       |
| Bar Diameter (Ø)                                                                                                      | 22                         |
| BTU @ 50°C                                                                                                            | 1754                       |
| Thermal Output @ 50°C (WATT's)                                                                                        | 407                        |
| installation compatible                                                                                               | YES                        |
| Content Volume                                                                                                        | 4.3                        |
| Max Projection (mm)                                                                                                   | 90                         |
| Selected element must not exceed the maximum BTU / Watt out put of the product Seek advice from a competent installer |                            |
| First Fix Dimensions                                                                                                  |                            |
| Pipe Centres C1 (mm)                                                                                                  | 355                        |
|                                                                                                                       |                            |

70

Pipe Centres C2 (mm)

Dimensions (measurements in mm)