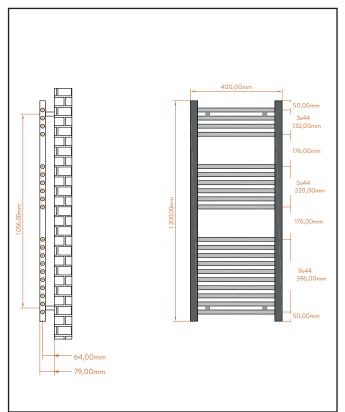

| Product Name                | ST-40120-C                                        |
|-----------------------------|---------------------------------------------------|
| Product Decription          | 22mm Straight Towel Rail 400mm x<br>1200mm Chrome |
| Product Transportation      |                                                   |
| Barcode                     | 5060964931012                                     |
| Contry of origin            | TURK                                              |
| Commodity code              | 7322190000                                        |
| Product Mesurements         |                                                   |
| Product Weight (KG)         | 5.3                                               |
| Product Width (mm)          | 400                                               |
| Product Height (mm)         | 1200                                              |
| Product Depth (mm)          | 30                                                |
| Product Length (mm)         | 0                                                 |
| Primary Packed Measurements |                                                   |
| Packaged Weight             | 6.3                                               |
| Packed Length               | 1230                                              |
| Packed Width                | 460                                               |
| Packed Height               | 830                                               |
| Packaging Weights           |                                                   |
| Card (kg)                   |                                                   |
| Paper (g)                   |                                                   |
| Wood (kg)                   |                                                   |
| Plastic (kg)                |                                                   |
| Compliance DOP              | HBDOCH161                                         |

| General Information                                                                                                   |        |
|-----------------------------------------------------------------------------------------------------------------------|--------|
| Construction Material                                                                                                 | Steel  |
| Installation type                                                                                                     | Wall   |
| Colour / Finish                                                                                                       | Chrome |
| Heating Attributes                                                                                                    |        |
| Bar Arrangement                                                                                                       | 4+6+10 |
| Number of Bars                                                                                                        | 20     |
| Radiator Diameter (Ø)                                                                                                 | 30     |
| RAL#                                                                                                                  | Chrome |
| Bar Diameter (Ø)                                                                                                      | 22     |
| BTU @ 50°C                                                                                                            | 946    |
| Thermal Output @ 50°C (WATT's)                                                                                        | 277    |
| Element installation compatible                                                                                       | YES    |
| Water Content Volume                                                                                                  | 4.3    |
| Max Projection (mm)                                                                                                   | 90     |
| Selected element must not exceed the maximum BTU / Watt out put of the product Seek advice from a competent installer |        |
| First Fix Dimensions                                                                                                  |        |
| Pipe Centres C1 (mm)                                                                                                  | 355    |
| Pipe Centres C2 (mm)                                                                                                  | 70     |

## LIFETIME GUARANTEE

We are confident in our products and we want our customer to be, we proudly give a lifetime guarantee on our taps and showers, further details can be found on our website Dimensions (measurements in mm)