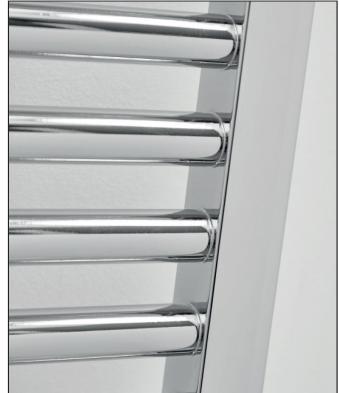

| General Information                                                                                                   |        |
|-----------------------------------------------------------------------------------------------------------------------|--------|
| Construction Material                                                                                                 | Steel  |
| Installation type                                                                                                     | Wall   |
| Colour / Finish                                                                                                       | Chrome |
| Heating Attributes                                                                                                    |        |
| Bar Arrangement                                                                                                       | 4+6+10 |
| Number of Bars                                                                                                        | 20     |
| Radiator Diameter (Ø)                                                                                                 | 30     |
| RAL#                                                                                                                  | Chrome |
| Bar Diameter (Ø)                                                                                                      | 22     |
| BTU @ 50°C                                                                                                            | 946    |
| Thermal Output @ 50°C (WATT's)                                                                                        | 277    |
| Element installation compatible                                                                                       | YES    |
| Water Content Volume                                                                                                  | 4.3    |
| Max Projection (mm)                                                                                                   | 90     |
| Selected element must not exceed the maximum BTU / Watt out put of the product Seek advice from a competent installer |        |
| First Fix Dimensions                                                                                                  |        |
| Pipe Centres C1 (mm)                                                                                                  | 355    |
| Pipe Centres C2 (mm)                                                                                                  | 70     |