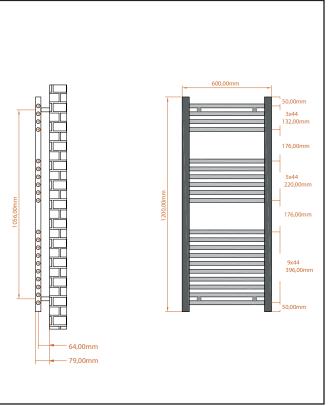

First Fix Dimensions                                                                                                  |                |
| Pipe Centres C1 (mm)                                                                                                  | 555            |
| Pipe Centres C2 (mm)                                                                                                  | 75-90          |



## 0330 124 7290

sales@scudo.co.uk - www.scudo.co.uk

Scudo is the trading name of Harrison Bathrooms Ltd. Whilst we endevour to ensure that the product information is accurate we accept no liability for any information given. All images are for illustration purposes only. Product images and specification are subject to change. Measurement are in millimetres and are nominal.





Dimensions (measurements in mm)