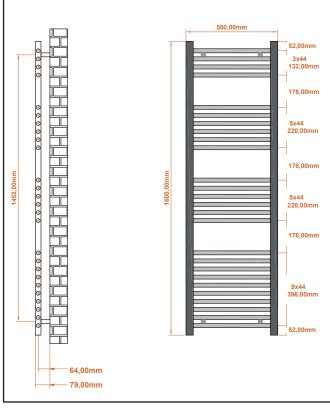

## Dimensions

(measurements in mm)

| Product Name                | ST-50160-C                                        |
|-----------------------------|---------------------------------------------------|
| Product Decription          | 22mm Straight Towel Rail 500mm x<br>1600mm Chrome |
| Product Transportation      |                                                   |
| Barcode                     | 5060964931210                                     |
| Contry of origin            | TURK                                              |
| Commodity code              | 7322190000                                        |
| Product Mesurements         |                                                   |
| Product Weight (KG)         | 8.1                                               |
| Product Width (mm)          | 500                                               |
| Product Height (mm)         | 1600                                              |
| Product Depth (mm)          | 30                                                |
| Product Length (mm)         | 0                                                 |
| Primary Packed Measurements |                                                   |
| Packaged Weight             | 9.3                                               |
| Packed Length               | 1630                                              |
| Packed Width                | 460                                               |
| Packed Height               | 830                                               |
| Packaging Weights           |                                                   |
| Card (kg)                   |                                                   |
| Paper (g)                   |                                                   |
| Wood (kg)                   |                                                   |
| Plastic (kg)                |                                                   |
| Compliance DOP              | HBDOCH181                                         |

| General Information             |          |  |
|---------------------------------|----------|--|
| Construction Material           | Steel    |  |
| Installation type               | Wall     |  |
| Colour / Finish                 | Chrome   |  |
| Heating Attributes              |          |  |
| Bar Arrangement                 | 4+6+6+10 |  |
| Number of Bars                  | 26       |  |
| Radiator Diameter (Ø)           | 30       |  |
| RAL#                            | Chrome   |  |
| Bar Diameter (Ø)                | 22       |  |
| BTU @ 50℃                       | 1469     |  |
| Thermal Output @ 50°C (WATT's)  | 431      |  |
| Element installation compatible | YES      |  |
| Water Content Volume            | 6.44     |  |
| Max Projection (mm)             | 90       |  |
|                                 |          |  |
| First Fix Dimensions            |          |  |
| Pipe Centres C1 (mm)            | 455      |  |
| Pipe Centres C2 (mm)            | 75-90    |  |