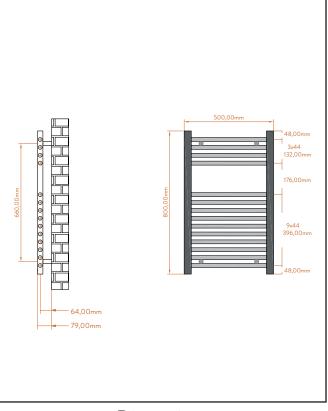

## Strive Towel Radiator -500 X 800

Product Code: ST-5080-A

**Product Decription** Product Transportation

Contry of origin

Commodity code **Product Mesurements** Product Weight (KG)

Product Width (mm)

Product Height (mm)

Product Depth (mm)

Product Length (mm)

Packaged Weight

Packed Length

Packed Width

Packed Height Packaging Weights Card (kg) Paper (g) Wood (kg)

**Primary Packed Measurements** 

Barcode

**Dimensions** (measurements in mm)