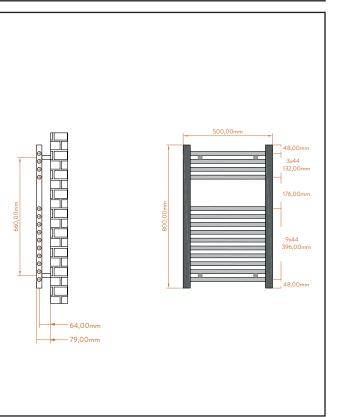

## PRODUCT DATA SHEET Strive Towel Radiator -

500 X 800

Product Code: ST-5080-C

| Product Name                | ST-5080-C                                        |
|-----------------------------|--------------------------------------------------|
| Product Decription          | 22mm Straight Towel Rail 500mm x<br>800mm Chrome |
| Product Transportation      |                                                  |
| Barcode                     | 5060964931098                                    |
| Contry of origin            | TURK                                             |
| Commodity code              | 7322190000                                       |
| Product Mesurements         |                                                  |
| Product Weight (KG)         | 4.4                                              |
| Product Width (mm)          | 500                                              |
| Product Height (mm)         | 800                                              |
| Product Depth (mm)          | 30                                               |
| Product Length (mm)         | 0                                                |
| Primary Packed Measurements |                                                  |
| Packaged Weight             | 5.3                                              |
| Packed Length               | 830                                              |
| Packed Width                | 460                                              |
| Packed Height               | 830                                              |
| Packaging Weights           |                                                  |
| Card (kg)                   |                                                  |
| Paper (g)                   |                                                  |
| Wood (kg)                   |                                                  |
| Plastic (kg)                |                                                  |
| Compliance DOP              |                                                  |

| General Information                                                                                                   |        |
|-----------------------------------------------------------------------------------------------------------------------|--------|
| Construction Material                                                                                                 | Steel  |
| Installation type                                                                                                     | Wall   |
| Colour / Finish                                                                                                       | Chrome |
| Heating Attributes                                                                                                    |        |
| Bar Arrangement                                                                                                       | 4+10   |
| Number of Bars                                                                                                        | 14     |
| Radiator Diameter (Ø)                                                                                                 | 30     |
| RAL#                                                                                                                  | Chrome |
| Bar Diameter (Ø)                                                                                                      | 22     |
| BTU @ 50°C                                                                                                            | 795    |
| Thermal Output @ 50°C (WATT's)                                                                                        | 233    |
| Element installation compatible                                                                                       | YES    |
| Water Content Volume                                                                                                  | 0      |
| Max Projection (mm)                                                                                                   | 90     |
| Selected element must not exceed the maximum BTU / Watt out put of the product Seek advice from a competent installer |        |
| First Fix Dimensions                                                                                                  |        |
| Pipe Centres C1 (mm)                                                                                                  | 455    |
| Pipe Centres C2 (mm)                                                                                                  | 75-90  |

## LIFETIME GUARANTEE

We are confident in our products and we want our customer to be, we proudly give a lifetime guarantee on our taps and showers, further details can be found on our website Dimensions (measurements in mm)