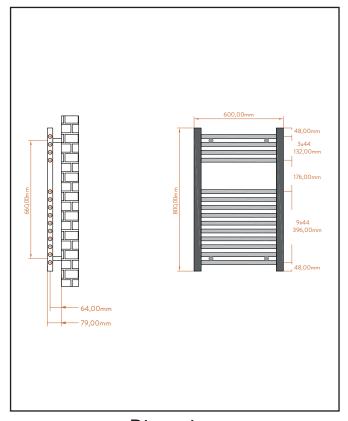

|  |  |
| 90                                                                                                                    |  |  |
| Selected element must not exceed the maximum BTU / Watt out put of the product Seek advice from a competent installer |  |  |
| First Fix Dimensions                                                                                                  |  |  |
| 555                                                                                                                   |  |  |
| 75-90                                                                                                                 |  |  |
|                                                                                                                       |  |  |





Dimensions (measurements in mm)