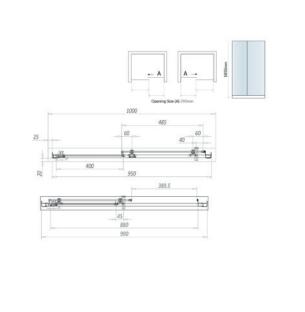

|  |
| Yes                   |  |
| Slider                |  |
| Single Door           |  |
| Framed                |  |
| Clear                 |  |
| N/a                   |  |
| 390                   |  |
| N/a                   |  |
| N/a                   |  |
| Rectangle             |  |
| Fixed 5mm, Moving 6mm |  |
| Brushed Brass         |  |
| Aluminum              |  |
|                       |  |



## 0330 124 7290

sales@scudo.co.uk - www.scudo.co.uk

Scudo is the trading name of Harrison Bathrooms Ltd, Whilst we endevour to ensure that the product information is accurate we accept no liability for any information given. All images are for illustration purposes only. Product images and specification are subject to change. Measurement are in millimetres and are nominal.





Dimensions (measurements in mm)



## LIFETIME GUARANTEE

We are confident in our products and we want our customer to be, we proudly give a lifetime guarantee on our taps and showers, further details can be found on our website