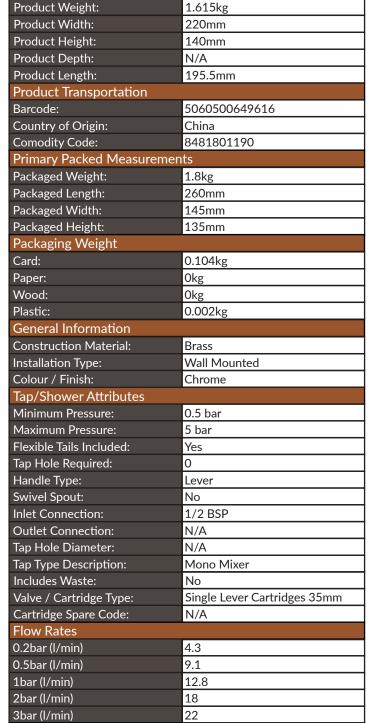

# **PRODUCT DATA SHEET**

# Muro Wall Mounted Basin Mixer

Product Code: TAP248

**Product Meaurements** 



#### 0330 124 7290

## sales@scudo.co.uk - www.scudo.co.uk

Scudo is the trading name of Harrison Bathrooms Ltd. Whilst we endevour to ensure that the product information is accurate we accept no liability for any information given. All images are for illustration purposes only. Product images and specification are subject to change. Measurement are in millimetres and are nominal.

|--|

| 220                                      |  |
|------------------------------------------|--|
| 170                                      |  |
| 52 7 7 7 7 7 7 7 7 7 7 7 7 7 7 7 7 7 7 7 |  |
| •                                        |  |





Compliance DOP HBDOC007 / HBDOC008

## LIFETIME GUARANTEE

We are confident in our products and we want our customer to be, we proudly give a lifetime guarantee on our taps and showers, further details can be found on our website