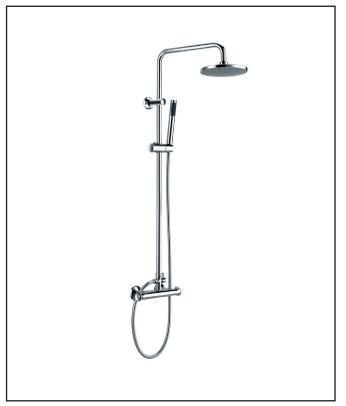

### Tidy Rigid Riser Shower

Product Code: SHOWER008

| Product Name                | SHOWER008                                       |  |
|-----------------------------|-------------------------------------------------|--|
| Product Decription          | Round Thermostatic Bar Valve with Riser<br>Rail |  |
| Product Transportation      |                                                 |  |
| Barcode                     | 5060500640606                                   |  |
| Contry of origin            | СН                                              |  |
| Comodity code               | 8481801190                                      |  |
| Product Mesurements         |                                                 |  |
| Product Weight (KG)         | 2.95                                            |  |
| Product Width (mm)          | 256.6                                           |  |
| Product Height (mm)         | 1140                                            |  |
| Product Depth (mm)          | 420                                             |  |
| Product Length (mm)         | 0                                               |  |
| Primary Packed Measurements |                                                 |  |
| Packaged Weight             | 3.545                                           |  |
| Packed Length               | 72                                              |  |
| Packed Width                | 37                                              |  |
| Packed Height               | 8                                               |  |
| Packaging Weights           |                                                 |  |
| Card (kg)                   | 0.452                                           |  |
| Paper (kg)                  | 0                                               |  |
| Wood (kg)                   | 0                                               |  |
| Plastic (kg)                | 0.18                                            |  |
| Compliance DOP              | HBDOC042 , HBDOC043                             |  |