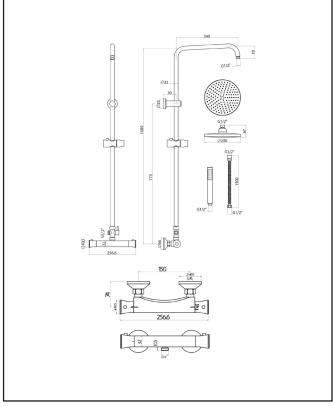

# PRODUCT DATA SHEET Tidy Rigid Riser Shower

Product Code: SHOWER008

| Showering - Specification        |                 |
|----------------------------------|-----------------|
| Anti-Scald                       | Yes             |
| Shower Diverter function         | Yes             |
| Number of outlets                | 2               |
| Thermostatic Tempurature control | Yes             |
| Cool Touch                       | No              |
| Shower Handset funtions          | 1               |
| Minimum Working Pressure         | 0.5             |
| Maximum Working Pressure         | 5               |
| Shape                            | Round           |
| Pipe Centres (mm)                | 150             |
| Inlet Connection                 | 3/4 BSP         |
| Outlet Connection                | 1/2 BSP Handset |
| Adjustable                       | No              |
| Adjustment (mm)                  | 0               |
| Handle Type                      | Round           |
| Spares Codes                     |                 |
| Diverter Spares                  | 0               |
| Thermostatic cartridge Spares    | 0               |

#### LIFETIME GUARANTEE

We are confident in our products and we want our customer to be, we proudly give a lifetime guarantee on our taps and showers, further details can be found on our website

Dimensions (measurements in mm)