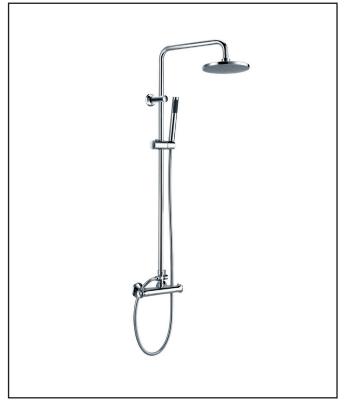

# PRODUCT DATA SHEET Tidy Rigid Riser Shower

Product Code: SHOWER008

| Showering - Specification        |                 |
|----------------------------------|-----------------|
| Anti-Scald                       | Yes             |
| Shower Diverter function         | Yes             |
| Number of outlets                | 2               |
| Thermostatic Tempurature control | Yes             |
| Cool Touch                       | No              |
| Shower Handset funtions          | 1               |
| Minimum Working Pressure         | 0.5             |
| Maximum Working Pressure         | 5               |
| Shape                            | Round           |
| Pipe Centres (mm)                | 150             |
| Inlet Connection                 | 3/4 BSP         |
| Outlet Connection                | 1/2 BSP Handset |
| Adjustable                       | No              |
| Adjustment (mm)                  | 0               |
| Handle Type                      | Round           |
| Spares Codes                     |                 |
| Diverter Spares                  | 0               |
| Thermostatic cartridge Spares    | 0               |