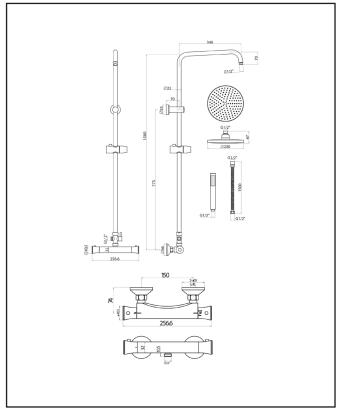

| Product Name                | SHOWER008                                       |  |
|-----------------------------|-------------------------------------------------|--|
| Product Decription          | Round Thermostatic Bar Valve with Riser<br>Rail |  |
| Product Transportation      |                                                 |  |
| Barcode                     | 5060500640606                                   |  |
| Contry of origin            | СН                                              |  |
| Comodity code               | 8481801190                                      |  |
| Product Mesurements         |                                                 |  |
| Product Weight (KG)         | 2.95                                            |  |
| Product Width (mm)          | 256.6                                           |  |
| Product Height (mm)         | 1140                                            |  |
| Product Depth (mm)          | 420                                             |  |
| Product Length (mm)         | 0                                               |  |
| Primary Packed Measurements |                                                 |  |
| Packaged Weight             | 3.545                                           |  |
| Packed Length               | 72                                              |  |
| Packed Width                | 37                                              |  |
| Packed Height               | 8                                               |  |
| Packaging Weights           |                                                 |  |
| Card (kg)                   | 0.452                                           |  |
| Paper (kg)                  | 0                                               |  |
| Wood (kg)                   | 0                                               |  |
| Plastic (kg)                | 0.18                                            |  |
| Compliance DOP              | HBDOC042 , HBDOC043                             |  |

#### LIFETIME GUARANTEE

We are confident in our products and we want our customer to be, we proudly give a lifetime guarantee on our taps and showers, further details can be found on our website

Dimensions (measurements in mm)