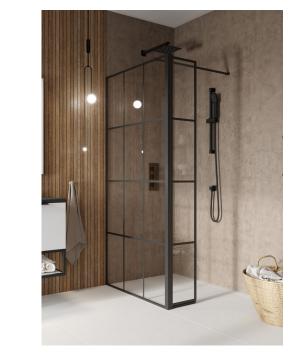

# **PRODUCT DATA SHEET**

# S8 Grid Wetroom Panel 900x1950mm

Product Code: GRID900WR



#### 0330 124 7290

## sales@scudo.co.uk - www.scudo.co.uk

Scudo is the trading name of Harrison Bathrooms Ltd. Whilst we endevour to ensure that the product information is accurate we accept no liability for any information given. All images are for illustration purposes only. Product images and specification are subject to change. Measurement are in millimetres and are nominal.



|--|--|







## LIFETIME GUARANTEE

We are confident in our products and we want our customer to be, we proudly give a lifetime guarantee on our taps and showers, further details can be found on our website