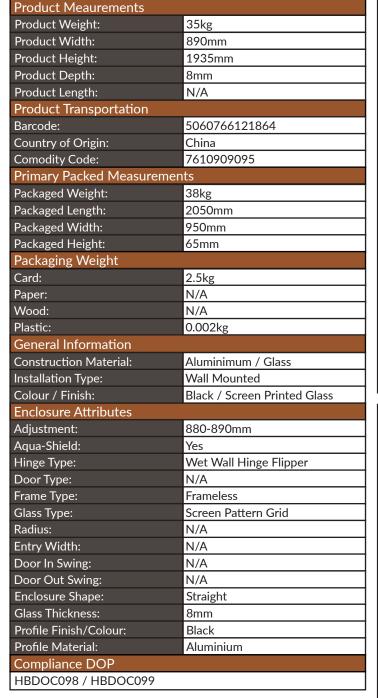

# **PRODUCT DATA SHEET**

# S8 Grid Wetroom Panel 900x1950mm

Product Code: GRID900WR



#### 0330 124 7290

## sales@scudo.co.uk - www.scudo.co.uk

Scudo is the trading name of Harrison Bathrooms Ltd. Whilst we endevour to ensure that the product information is accurate we accept no liability for any information given. All images are for illustration purposes only. Product images and specification are subject to change. Measurement are in millimetres and are nominal.



|--|--|







## LIFETIME GUARANTEE

We are confident in our products and we want our customer to be, we proudly give a lifetime guarantee on our taps and showers, further details can be found on our website