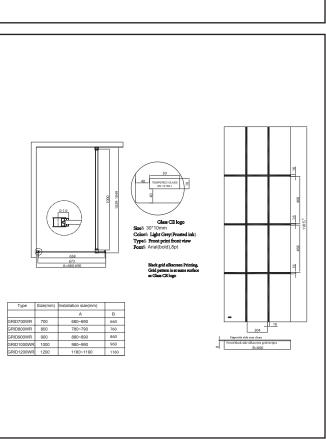

# **PRODUCT DATA SHEET**

# S8 Grid Wetroom Panel 900x1950mm

Product Code: GRID900WR



#### 0330 124 7290

## sales@scudo.co.uk - www.scudo.co.uk

Scudo is the trading name of Harrison Bathrooms Ltd. Whilst we endevour to ensure that the product information is accurate we accept no liability for any information given. All images are for illustration purposes only. Product images and specification are subject to change. Measurement are in millimetres and are nominal.



|--|--|







## LIFETIME GUARANTEE

We are confident in our products and we want our customer to be, we proudly give a lifetime guarantee on our taps and showers, further details can be found on our website