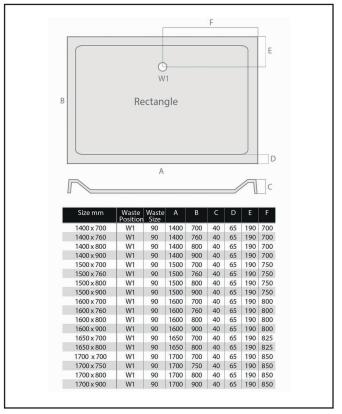

| Product Name                | S0026                                   |
|-----------------------------|-----------------------------------------|
| Product Decription          | Rectangular Shower Tray 1700 X 800 X 40 |
| Product Transportation      |                                         |
| Barcode                     | 5060500648473                           |
| Contry of origin            | UK                                      |
| Comodity code               | 3922100000                              |
| Product Mesurements         |                                         |
| Product Weight (KG)         | 42                                      |
| Product Width (mm)          | 800                                     |
| Product Height (mm)         | 40                                      |
| Product Depth (mm)          | 0                                       |
| Product Length (mm)         | 1700                                    |
| Primary Packed Measurements |                                         |
| Packaged Weight             | 42                                      |
| Packed Length               | 1800                                    |
| Packed Width                | 900                                     |
| Packed Height               | 100                                     |
| Packaging Weights           |                                         |
| Card (kg)                   | 0                                       |
| Paper (kg)                  | 0                                       |
| Wood (kg)                   | 0                                       |
| Plastic (kg)                | 0                                       |
| Compliance DOP              | HBDOC049, HBDOC050                      |
|                             |                                         |

| General Information    |                          |
|------------------------|--------------------------|
| Construction Material  | Stone cast ABS capped    |
| Installation type      | Floor & Feet kit mounted |
| Colour / Finish        | White                    |
| Shower Tray Attributes |                          |
| Radius                 | N/a                      |
| Slip Resistant         | No                       |
| Waste Included         | No                       |
| Profile Type           | Low Profile              |
| Depth (mm)             | 40                       |
| Handed                 | N/a                      |
| Compatable Leg Set     | SO41                     |
| Shape                  | Rectangle                |
| Waste Size (Ø)         | 90                       |