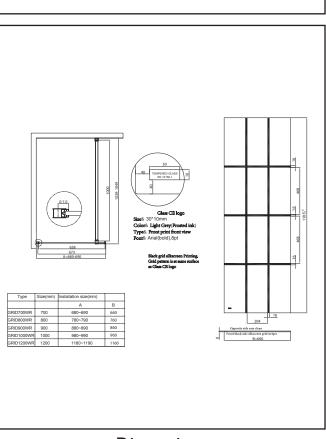

# **PRODUCT DATA SHEET**

# S8 Grid Wetroom Panel 1000x1950mm

Product Code: GRID1000WR



#### 0330 124 7290

## sales@scudo.co.uk - www.scudo.co.uk

Scudo is the trading name of Harrison Bathrooms Ltd. Whilst we endevour to ensure that the product information is accurate we accept no liability for any information given. All images are for illustration purposes only. Product images and specification are subject to change. Measurement are in millimetres and are nominal.







## LIFETIME GUARANTEE

We are confident in our products and we want our customer to be, we proudly give a lifetime guarantee on our taps and showers, further details can be found on our website