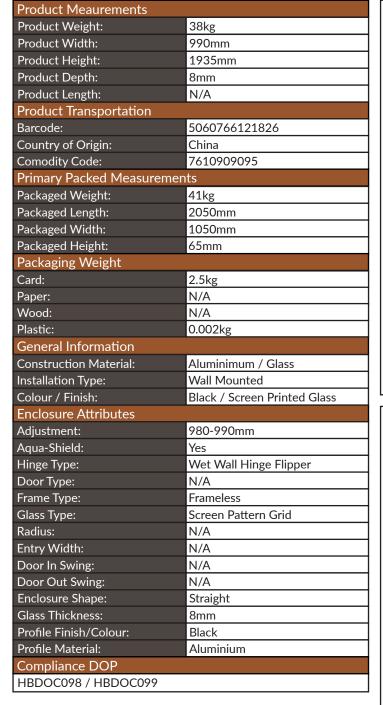

# **PRODUCT DATA SHEET**

# S8 Grid Wetroom Panel 1000x1950mm

Product Code: GRID1000WR



#### 0330 124 7290

## sales@scudo.co.uk - www.scudo.co.uk

Scudo is the trading name of Harrison Bathrooms Ltd. Whilst we endevour to ensure that the product information is accurate we accept no liability for any information given. All images are for illustration purposes only. Product images and specification are subject to change. Measurement are in millimetres and are nominal.







## LIFETIME GUARANTEE

We are confident in our products and we want our customer to be, we proudly give a lifetime guarantee on our taps and showers, further details can be found on our website