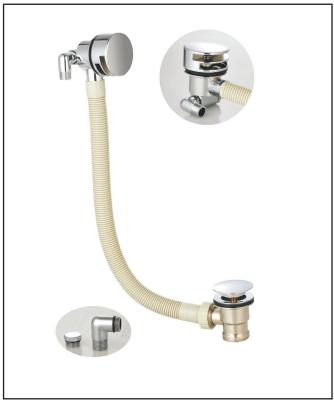

# Round Bath Filler with Sprung Waste and Overflow

Product Code: WASTE89P

| General Information              |                                 |
|----------------------------------|---------------------------------|
| Construction Material            | Brass, Stainless Steel, Plastic |
| Installation type                | Bath fixed                      |
| Colour / Finish                  | Chrome                          |
| Tap / Shower Attributes          |                                 |
| WRAS Approved                    | 0                               |
| TMV Approved                     | 0                               |
| Minimum Operating Pressure (bar) | 0                               |
| Maximum Operating Pressure (bar) | 0                               |
| Flexible Tails Included          | 0                               |
| Number of tap holes required     | 0                               |
| Handle Type                      | 0                               |
| Swivel Spout                     | 0                               |
| Inlet Connection                 | 0                               |
| Outlet Connection                | 0                               |
| Tap Hole Diameter (mm)           | 0                               |
| Tap Type description             | 0                               |
| Includes Waste                   | 0                               |
| Valve / Cartridge Type           | 0                               |
| Cartridge Spare code             | 0                               |
| Flow Rates                       |                                 |
| 0.2bar (l/min)                   | 3.2                             |
| 0.5bar (l/min)                   | 7                               |
| 1bar (l/min)                     | 12                              |
| 2bar (l/min)                     | 17.7                            |
| 3bar (I/min)                     | 21.3                            |