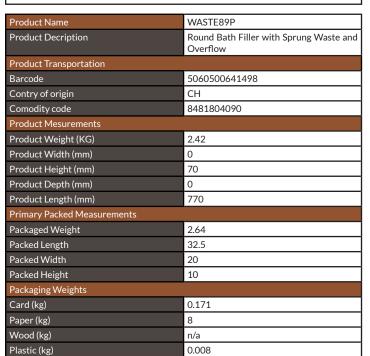

# **PRODUCT DATA SHEET**

# Round Bath Filler with Sprung Waste and Overflow

Product Code: WASTE89P

| General Information              |                                 |
|----------------------------------|---------------------------------|
| Construction Material            | Brass, Stainless Steel, Plastic |
| Installation type                | Bath fixed                      |
| Colour / Finish                  | Chrome                          |
| Tap / Shower Attributes          |                                 |
| WRAS Approved                    | 0                               |
| TMV Approved                     | 0                               |
| Minimum Operating Pressure (bar) | 0                               |
| Maximum Operating Pressure (bar) | 0                               |
| Flexible Tails Included          | 0                               |
| Number of tap holes required     | 0                               |
| Handle Type                      | 0                               |
| Swivel Spout                     | 0                               |
| Inlet Connection                 | 0                               |
| Outlet Connection                | 0                               |
| Tap Hole Diameter (mm)           | 0                               |
| Tap Type description             | 0                               |
| Includes Waste                   | 0                               |
| Valve / Cartridge Type           | 0                               |
| Cartridge Spare code             | 0                               |
| Flow Rates                       |                                 |
| 0.2bar (l/min)                   | 3.2                             |
| 0.5bar (l/min)                   | 7                               |
| 1bar (l/min)                     | 12                              |
| 2bar (l/min)                     | 17.7                            |
| 3bar (I/min)                     | 21.3                            |