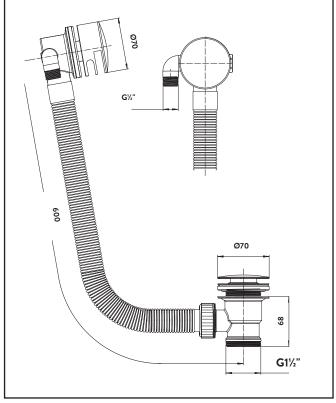

# Round Bath Filler with Sprung Waste and Overflow

Product Code: WASTE89P

| General Information              |                                 |
|----------------------------------|---------------------------------|
| Construction Material            | Brass, Stainless Steel, Plastic |
| Installation type                | Bath fixed                      |
| Colour / Finish                  | Chrome                          |
| Tap / Shower Attributes          |                                 |
| WRAS Approved                    | 0                               |
| TMV Approved                     | 0                               |
| Minimum Operating Pressure (bar) | 0                               |
| Maximum Operating Pressure (bar) | 0                               |
| Flexible Tails Included          | 0                               |
| Number of tap holes required     | 0                               |
| Handle Type                      | 0                               |
| Swivel Spout                     | 0                               |
| Inlet Connection                 | 0                               |
| Outlet Connection                | 0                               |
| Tap Hole Diameter (mm)           | 0                               |
| Tap Type description             | 0                               |
| Includes Waste                   | 0                               |
| Valve / Cartridge Type           | 0                               |
| Cartridge Spare code             | 0                               |
| Flow Rates                       |                                 |
| 0.2bar (l/min)                   | 3.2                             |
| 0.5bar (l/min)                   | 7                               |
| 1bar (l/min)                     | 12                              |
| 2bar (l/min)                     | 17.7                            |
| 3bar (I/min)                     | 21.3                            |