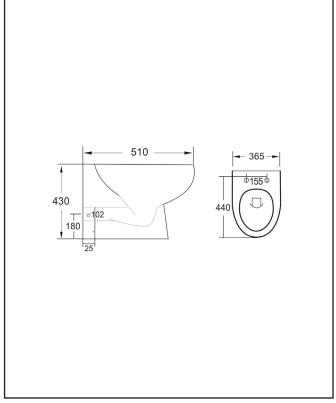

| Product Name                | BELINI005             |
|-----------------------------|-----------------------|
| Product Decription          | 430mm Rimless BTW pan |
| Product Transportation      |                       |
| Barcode                     | 5060713720713         |
| Contry of origin            | СН                    |
| Comodity code               | 6910100000            |
| Product Mesurements         |                       |
| Product Weight (KG)         | 20.8                  |
| Product Width (mm)          | 365                   |
| Product Height (mm)         | 430                   |
| Product Depth (mm)          | 0                     |
| Product Length (mm)         | 510                   |
| Primary Packed Measurements |                       |
| Packaged Weight             | 22.5                  |
| Packed Length               | 525                   |
| Packed Width                | 380                   |
| Packed Height               | 440                   |
| Packaging Weights           |                       |
| Card (kg)                   | 0.118                 |
| Paper (kg)                  | 0                     |
| Wood (kg)                   | 0                     |
| Plastic (kg)                | 0.079                 |
| Compliance DOP              | HBDOC102, HBDOC103    |

| General Information               |               |
|-----------------------------------|---------------|
| Construction Material             | Ceramic       |
| Installation type                 | Floor mounted |
| Colour / Finish                   | White         |
| WC Pan Specification              |               |
| Projection (mm)                   | 510           |
| Toilet Pan Height (mm)            | 430           |
| Pan Fixing Kit Included           | Yes           |
| Seat Included                     | No            |
| Shape                             | Round         |
| Туре                              | Back to Wall  |
| Waste Connection Specification    |               |
| Floor to centre of soil pipe (mm) | 180           |
| Wall to start of soil pipe (mm)   | 25            |