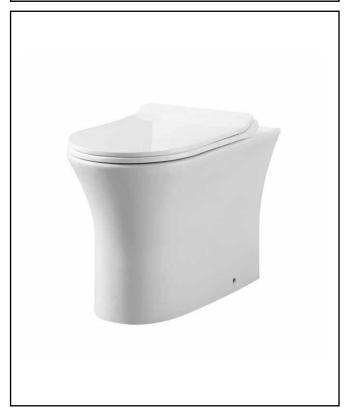

# Deia Comfort Height BTW Pan

Product Code: DEIAI010

| Product Name                | DEIA010                              |
|-----------------------------|--------------------------------------|
| Product Decription          | 455mm Rimless Comfort Height BTW Pan |
| Product Transportation      |                                      |
| Barcode                     | 5060713720621                        |
| Contry of origin            | CH                                   |
| Comodity code               | 6910100000                           |
| Product Mesurements         |                                      |
| Product Weight (KG)         | 25                                   |
| Product Width (mm)          | 365                                  |
| Product Height (mm)         | 455                                  |
| Product Depth (mm)          | 0                                    |
| Product Length (mm)         | 485                                  |
| Primary Packed Measurements |                                      |
| Packaged Weight             | 26.6                                 |
| Packed Length               | 510                                  |
| Packed Width                | 390                                  |
| Packed Height               | 480                                  |
| Packaging Weights           |                                      |
| Card (kg)                   | 1.6                                  |
| Paper (kg)                  | 0                                    |
| Wood (kg)                   | 0                                    |
| Plastic (kg)                | 0                                    |
| Compliance DOP              | HBDOC102, HBDOC103                   |

| General Information               |               |
|-----------------------------------|---------------|
| Construction Material             | Ceramic       |
| Installation type                 | Floor Mounted |
| Colour / Finish                   | White         |
| WC Pan Specification              |               |
| Projection (mm)                   | 485           |
| Toilet Pan Height (mm)            | 455           |
| Pan Fixing Kit Included           | Yes           |
| Seat Included                     | No            |
| Shape                             | D-Shape       |
| Туре                              | Back to Wall  |
| Waste Connection Specification    |               |
| Floor to centre of soil pipe (mm) | 180           |
| Wall to start of soil pipe (mm)   | 102           |