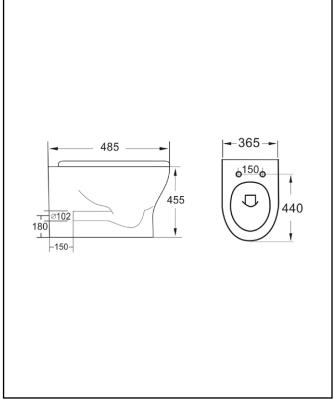

| Product Name                | DEIA010                              |
|-----------------------------|--------------------------------------|
| Product Decription          | 455mm Rimless Comfort Height BTW Pan |
| Product Transportation      |                                      |
| Barcode                     | 5060713720621                        |
| Contry of origin            | CH                                   |
| Comodity code               | 6910100000                           |
| Product Mesurements         |                                      |
| Product Weight (KG)         | 25                                   |
| Product Width (mm)          | 365                                  |
| Product Height (mm)         | 455                                  |
| Product Depth (mm)          | 0                                    |
| Product Length (mm)         | 485                                  |
| Primary Packed Measurements |                                      |
| Packaged Weight             | 26.6                                 |
| Packed Length               | 510                                  |
| Packed Width                | 390                                  |
| Packed Height               | 480                                  |
| Packaging Weights           |                                      |
| Card (kg)                   | 1.6                                  |
| Paper (kg)                  | 0                                    |
| Wood (kg)                   | 0                                    |
| Plastic (kg)                | 0                                    |
| Compliance DOP              | HBDOC102, HBDOC103                   |

| General Information               |               |
|-----------------------------------|---------------|
| Construction Material             | Ceramic       |
| Installation type                 | Floor Mounted |
| Colour / Finish                   | White         |
| WC Pan Specification              |               |
| Projection (mm)                   | 485           |
| Toilet Pan Height (mm)            | 455           |
| Pan Fixing Kit Included           | Yes           |
| Seat Included                     | No            |
| Shape                             | D-Shape       |
| Туре                              | Back to Wall  |
| Waste Connection Specification    |               |
| Floor to centre of soil pipe (mm) | 180           |
| Wall to start of soil pipe (mm)   | 102           |

### LIFETIME GUARANTEE

We are confident in our products and we want our customer to be, we proudly give a lifetime guarantee on our taps and showers, further details can be found on our website

Dimensions (measurements in mm)