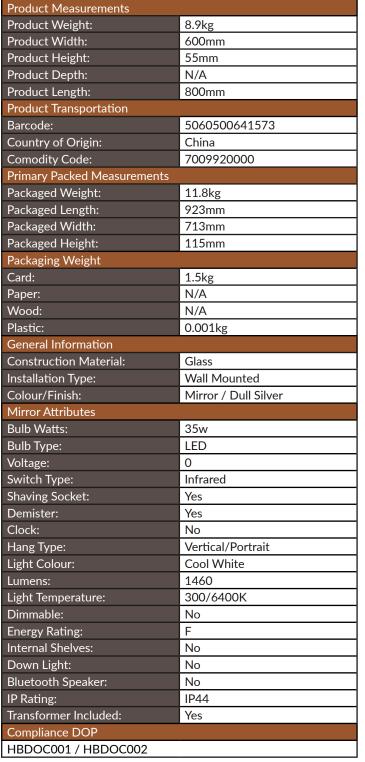

# Mosca LED Mirror with Demister Pad and Shaver Socket 600x800mm

Product Code: MIRROR002