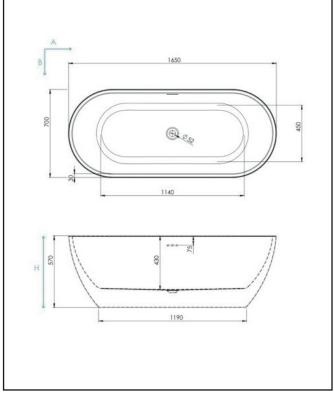

| Product Meaurements           |               |
|-------------------------------|---------------|
| Product Weight:               | 44kg          |
| Product Width:                | 700mm         |
| Product Height:               | 570mm         |
| Product Depth:                | N/A           |
| Product Length:               | 1650          |
| Product Transportation        |               |
| Barcode:                      | 5060766122977 |
| Country of Origin:            | Egypt         |
| Comodity Code:                | 3922100000    |
| Primary Packed Measurements   |               |
| Packaged Weight:              | 52kg          |
| Packaged Length:              | 1650mm        |
| Packaged Width:               | 700mm         |
| Packaged Height:              | 570mm         |
| Packaging Weight              |               |
| Card:                         | 0.5kg         |
| Paper:                        | N/A           |
| Wood:                         | N/A           |
| Plastic:                      | N/A           |
| General Information           |               |
| Construction Material:        | Acrylic       |
| Installation Type:            | Wall Mounted  |
| Colour / Finish:              | White         |
| Bath Attributes               |               |
| Bath Water Capacity (Litres): | 237           |
| Bath Water Capacity (m3):     | 0.237         |
| Shape:                        | Oval          |
| Handed:                       | Both          |
| Bath Feet Included:           | Yes           |
| Supplied with Tap Holes:      | No            |
| Height Overflow/Soak Depth:   | 355mm         |
| Internal Length Base:         | 1040mm        |
| Internal Width/Depth Base:    | 450mm         |
| Internal Height:              | 430mm         |
| Supplied with Front Panel:    | N/A           |
| Supplied with End Panel:      | N/A           |
|                               |               |