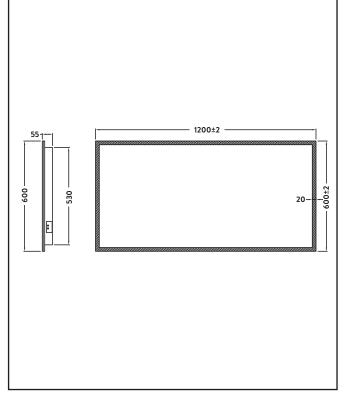

## Mosca LED Mirror with Demister Pad and Shaver Socket 1200x600mm

Product Code: MIRROR003

Product Measurements

Down Light:

IP Rating:

Bluetooth Speaker:

Compliance DOP

Transformer Included:

| 1 10 44 61 11 11 11 11 11 11 11 11 11 11 11 11 |                      |
|------------------------------------------------|----------------------|
| Product Weight:                                | 13.4kg               |
| Product Width:                                 | 600mm                |
| Product Height:                                | 55mm                 |
| Product Depth:                                 | N/A                  |
| Product Length:                                | 1200mm               |
| Product Transportation                         |                      |
| Barcode:                                       | 5060500641580        |
| Country of Origin:                             | China                |
| Comodity Code:                                 | 7009920000           |
| Primary Packed Measurements                    |                      |
| Packaged Weight:                               | 16.8kg               |
| Packaged Length:                               | 1323mm               |
| Packaged Width:                                | 713mm                |
| Packaged Height:                               | 115mm                |
| Packaging Weight                               |                      |
| Card:                                          | 1.7kg                |
| Paper:                                         | N/A                  |
| Wood:                                          | N/A                  |
| Plastic:                                       | 0.001kg              |
| General Information                            |                      |
| Construction Material:                         | Glass                |
| Installation Type:                             | Wall Mounted         |
| Colour/Finish:                                 | Mirror / Dull Silver |
| Mirror Attributes                              |                      |
| Bulb Watts:                                    | 35w                  |
| Bulb Type:                                     | LED                  |
| Voltage:                                       | 0                    |
| Switch Type:                                   | Infrared             |
| Shaving Socket:                                | Yes                  |
| Demister:                                      | Yes                  |
| Clock:                                         | No                   |
| Hang Type:                                     | Vertical/Portrait    |
| Light Colour:                                  | Cool White           |
| Lumens:                                        | 1220                 |
| Light Temperature:                             | 300/6400K            |
| Dimmable:                                      | No                   |
| Energy Rating:                                 | F                    |
| Internal Shelves:                              | No                   |