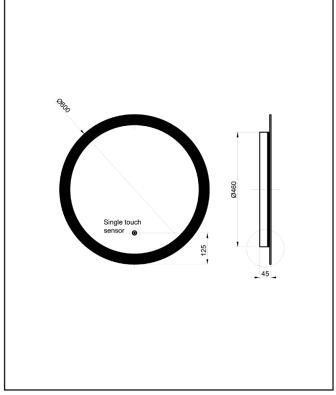

| Product Name                | LUNAR60                                    |
|-----------------------------|--------------------------------------------|
| Product Decription          | Lunar LED Mirror W/Demister Pad 600<br>Dia |
| Product Transportation      |                                            |
| Barcode                     | 5060500644659                              |
| Contry of origin            | CH                                         |
| Comodity code               | 7009920000                                 |
| Product Mesurements         |                                            |
| Product Weight (KG)         | 5                                          |
| Product Width (mm)          | 600                                        |
| Product Height (mm)         | 45                                         |
| Product Depth (mm)          | 600                                        |
| Product Length (mm)         | 0                                          |
| Primary Packed Measurements |                                            |
| Packaged Weight             | 7.3                                        |
| Packed Length               | 743                                        |
| Packed Width                | 733                                        |
| Packed Height               | 105                                        |
| Packaging Weights           |                                            |
| Card (kg)                   | 1.6                                        |
| Paper (kg)                  | 0                                          |
| Wood (kg)                   | 0                                          |
| Plastic (kg)                | 0.004                                      |
| Compliance DOP              | HBDOC001, HBDOC002                         |

#### LIFETIME GUARANTEE

We are confident in our products and we want our customer to be, we proudly give a lifetime guarantee on our taps and showers, further details can be found on our website

Dimensions (measurements in mm)