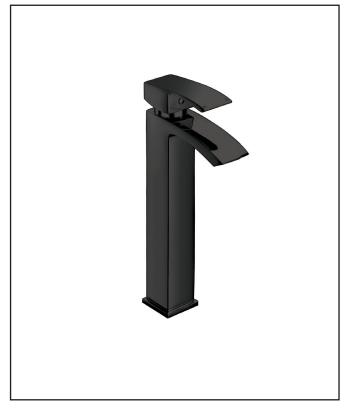

## Descent Tall Mono Basin Mixer

Product Code: BLACK252ORB

| Product Name                | BLACK252ORB                      |
|-----------------------------|----------------------------------|
| Product Decription          | Matt Black Tall Mono Basin Mixer |
| Product Transportation      |                                  |
| Barcode                     | 5060713724544                    |
| Contry of origin            | СН                               |
| Comodity code               | 8481801190                       |
| Product Mesurements         |                                  |
| Product Weight (KG)         | 2.15                             |
| Product Width (mm)          | 54                               |
| Product Height (mm)         | 315                              |
| Product Depth (mm)          | 0                                |
| Product Length (mm)         | 0                                |
| Primary Packed Measurements |                                  |
| Packaged Weight             | 2.218                            |
| Packed Length               | 33.5                             |
| Packed Width                | 20                               |
| Packed Height               | 6.8                              |
| Packaging Weights           |                                  |
| Card (kg)                   | 0.068                            |
| Paper (kg)                  | 0                                |
| Wood (kg)                   | 0                                |
| Plastic (kg)                | 0.009                            |
| Compliance DOP              | HBDOC007, HBDOC008               |