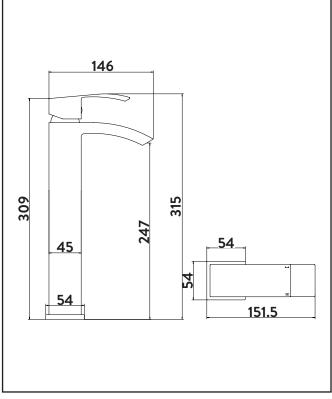

| Product Name                | BLACK252ORB                      |
|-----------------------------|----------------------------------|
| Product Decription          | Matt Black Tall Mono Basin Mixer |
| Product Transportation      |                                  |
| Barcode                     | 5060713724544                    |
| Contry of origin            | СН                               |
| Comodity code               | 8481801190                       |
| Product Mesurements         |                                  |
| Product Weight (KG)         | 2.15                             |
| Product Width (mm)          | 54                               |
| Product Height (mm)         | 315                              |
| Product Depth (mm)          | 0                                |
| Product Length (mm)         | 0                                |
| Primary Packed Measurements |                                  |
| Packaged Weight             | 2.218                            |
| Packed Length               | 33.5                             |
| Packed Width                | 20                               |
| Packed Height               | 6.8                              |
| Packaging Weights           |                                  |
| Card (kg)                   | 0.068                            |
| Paper (kg)                  | 0                                |
| Wood (kg)                   | 0                                |
| Plastic (kg)                | 0.009                            |
| Compliance DOP              | HBDOC007, HBDOC008               |

| General Information              |                             |  |
|----------------------------------|-----------------------------|--|
| Construction Material            | Brass                       |  |
| Installation type                | Tall Mono Mixer             |  |
| Colour / Finish                  | Matt Black                  |  |
| Tap / Shower Attributes          |                             |  |
| WRAS Approved                    | No                          |  |
| TMV Approved                     | No                          |  |
| Minimum Operating Pressure (bar) | 0.2                         |  |
| Maximum Operating Pressure (bar) | 5                           |  |
| Flexible Tails Included          | Yes                         |  |
| Number of tap holes required     | 1                           |  |
| Handle Type                      | Lever                       |  |
| Swivel Spout                     | No                          |  |
| Inlet Connection                 | 1/2" M10                    |  |
| Outlet Connection                | N/a                         |  |
| Tap Hole Diameter (mm)           | 35                          |  |
| Tap Type description             | Mono Mixer                  |  |
| Includes Waste                   | No                          |  |
| Valve / Cartridge Type           | Single lever cartriges 35mm |  |
| Cartridge Spare code             | N/a                         |  |
| Flow Rates                       |                             |  |
| 0.2bar (I/min)                   | 2.3                         |  |
| 0.5bar (I/min)                   | 5.4                         |  |
| 1bar (I/min)                     | 7.8                         |  |
| 2bar (I/min)                     | 11.4                        |  |
| 3bar (I/min)                     | 14                          |  |