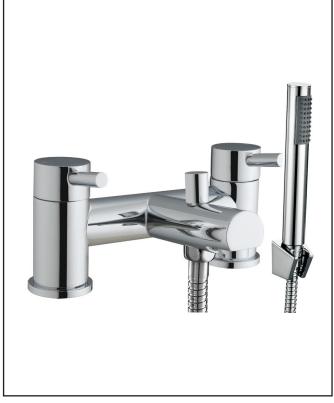

# PRODUCT DATA SHEET

## Premier Shower Mixer

Product Code:TAP103



### 0330 124 7290

### sales@scudo.co.uk - www.scudo.co.uk

Scudo is the trading name of Harrison Bathrooms Ltd. Whilst we endevour to ensure that the product information is accurate we accept no liability for any information given. All images are for illustration purposes only. Product images and specification are subject to change. Measurement are in millimetres and are nominal.



|--|



| Product Meaurements                                                                                                                                                                                                      |                                                                                           |
|--------------------------------------------------------------------------------------------------------------------------------------------------------------------------------------------------------------------------|-------------------------------------------------------------------------------------------|
| Product Weight: