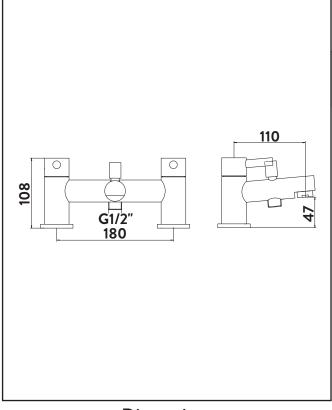

|--|

| Product Meaurements                                                                                                                                                                                                      |                                                                                           |
|--------------------------------------------------------------------------------------------------------------------------------------------------------------------------------------------------------------------------|-------------------------------------------------------------------------------------------|
| Product Weight:                                                                                                                                                                                                          | 2.01kg                                                                                    |
| Product Width:                                                                                                                                                                                                           | 230mm                                                                                     |
| Product Height:                                                                                                                                                                                                          | 108mm                                                                                     |
| Product Depth:                                                                                                                                                                                                           | N/A                                                                                       |
| Product Length:                                                                                                                                                                                                          | 130mm                                                                                     |
| Product Transportation                                                                                                                                                                                                   |                                                                                           |
| Barcode:                                                                                                                                                                                                                 | 5060500641047                                                                             |
| Country of Origin:                                                                                                                                                                                                       | China                                                                                     |
| Comodity Code:                                                                                                                                                                                                           | 8481801190                                                                                |
| Primary Packed Measurements                                                                                                                                                                                              |                                                                                           |
| Packaged Weight:                                                                                                                                                                                                         | 2.28kg                                                                                    |
| Packaged Length:                                                                                                                                                                                                         | 240mm                                                                                     |
| Packaged Width:                                                                                                                                                                                                          | 200mm                                                                                     |
| Packaged Height:                                                                                                                                                                                                         | 155mm                                                                                     |
| Packaging Weight                                                                                                                                                                                                         |                                                                                           |
| Card:                                                                                                                                                                                                                    | 0.142kg                                                                                   |
| Paper:                                                                                                                                                                                                                   | 0kg                                                                                       |
| Wood:                                                                                                                                                                                                                    | 0kg                                                                                       |
| Plastic:                                                                                                                                                                                                                 | 0.004kg                                                                                   |
| General Information                                                                                                                                                                                                      |                                                                                           |
| Construction Material:                                                                                                                                                                                                   | Brass                                                                                     |
| Installation Type:                                                                                                                                                                                                       | Deck Mounted                                                                              |
| Colour / Finish:                                                                                                                                                                                                         | Chrome                                                                                    |
| Tap/Shower Attributes                                                                                                                                                                                                    |                                                                                           |
| Minimum Pressure:                                                                                                                                                                                                        | 0.5 bar                                                                                   |
| Maximum Pressure:                                                                                                                                                                                                        | 5 bar                                                                                     |
| Flexible Tails Included:                                                                                                                                                                                                 | No                                                                                        |
| Tap Hole Required:                                                                                                                                                                                                       | 2                                                                                         |
| Handle Type:                                                                                                                                                                                                             | Lever                                                                                     |
| Swivel Spout:                                                                                                                                                                                                            | No                                                                                        |
| Inlot Connaction                                                                                                                                                                                                         |                                                                                           |
| Inlet Connection:                                                                                                                                                                                                        | 3/4 BSP                                                                                   |
| Outlet Connection:                                                                                                                                                                                                       | 3/4 BSP<br>1/2 BSP handset                                                                |
|                                                                                                                                                                                                                          | 37 1 2 31                                                                                 |
| Outlet Connection:<br>Tap Hole Diameter:<br>Tap Type Description:                                                                                                                                                        | 1/2 BSP handset                                                                           |
| Outlet Connection:<br>Tap Hole Diameter:                                                                                                                                                                                 | 1/2 BSP handset<br>32mm                                                                   |
| Outlet Connection:<br>Tap Hole Diameter:<br>Tap Type Description:                                                                                                                                                        | 1/2 BSP handset<br>32mm<br>Manual Mixer                                                   |
| Outlet Connection: Tap Hole Diameter: Tap Type Description: Includes Waste:                                                                                                                                              | 1/2 BSP handset<br>32mm<br>Manual Mixer<br>No                                             |
| Outlet Connection: Tap Hole Diameter: Tap Type Description: Includes Waste: Valve / Cartridge Type: Cartridge Spare Code: Flow Rates                                                                                     | 1/2 BSP handset 32mm Manual Mixer No Quater Turn Cartridge                                |
| Outlet Connection: Tap Hole Diameter: Tap Type Description: Includes Waste: Valve / Cartridge Type: Cartridge Spare Code:                                                                                                | 1/2 BSP handset 32mm Manual Mixer No Quater Turn Cartridge                                |
| Outlet Connection: Tap Hole Diameter: Tap Type Description: Includes Waste: Valve / Cartridge Type: Cartridge Spare Code: Flow Rates 0.2bar (I/min) 0.5bar (I/min)                                                       | 1/2 BSP handset 32mm  Manual Mixer No Quater Turn Cartridge T8805-08                      |
| Outlet Connection: Tap Hole Diameter: Tap Type Description: Includes Waste: Valve / Cartridge Type: Cartridge Spare Code: Flow Rates 0.2bar (I/min) 0.5bar (I/min)                                                       | 1/2 BSP handset 32mm Manual Mixer No Quater Turn Cartridge T8805-08                       |
| Outlet Connection: Tap Hole Diameter: Tap Type Description: Includes Waste: Valve / Cartridge Type: Cartridge Spare Code: Flow Rates 0.2bar (I/min) 0.5bar (I/min)                                                       | 1/2 BSP handset 32mm Manual Mixer No Quater Turn Cartridge T8805-08  3.5                  |
| Outlet Connection: Tap Hole Diameter: Tap Type Description: Includes Waste: Valve / Cartridge Type: Cartridge Spare Code: Flow Rates 0.2bar (I/min) 0.5bar (I/min) 1bar (I/min)                                          | 1/2 BSP handset 32mm Manual Mixer No Quater Turn Cartridge T8805-08 3.5 8 10.8            |
| Outlet Connection: Tap Hole Diameter: Tap Type Description: Includes Waste: Valve / Cartridge Type: Cartridge Spare Code: Flow Rates 0.2bar (I/min) 0.5bar (I/min) 1bar (I/min) 2bar (I/min)                             | 1/2 BSP handset 32mm Manual Mixer No Quater Turn Cartridge T8805-08 3.5 8 10.8 14.8       |
| Outlet Connection: Tap Hole Diameter: Tap Type Description: Includes Waste: Valve / Cartridge Type: Cartridge Spare Code: Flow Rates 0.2bar (I/min) 0.5bar (I/min) 1bar (I/min) 2bar (I/min) 3bar (I/min)                | 1/2 BSP handset 32mm Manual Mixer No Quater Turn Cartridge T8805-08 3.5 8 10.8 14.8       |
| Outlet Connection: Tap Hole Diameter: Tap Type Description: Includes Waste: Valve / Cartridge Type: Cartridge Spare Code: Flow Rates 0.2bar (I/min) 0.5bar (I/min) 1bar (I/min) 2bar (I/min) 3bar (I/min) Compliance DOP | 1/2 BSP handset 32mm Manual Mixer No Quater Turn Cartridge T8805-08  3.5 8 10.8 14.8 18.2 |

#### LIFETIME GUARANTEE

We are confident in our products and we want our customer to be, we proudly give a lifetime guarantee on our taps and showers, further details can be found on our website **Dimensions** (measurements in mm)