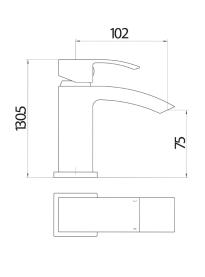

Dimensions (measurements in mm)

## PRODUCT DATA SHEET Descent Mini Mono Mixer

Product Code: TAP034

| Due durch Manue             | TAP034                                |
|-----------------------------|---------------------------------------|
| Product Name                |                                       |
| Product Decription          | Mini Mono Basin Mixer with Push Waste |
| Product Transportation      |                                       |
| Barcode                     | 5060500640811                         |
| Contry of origin            | СН                                    |
| Comodity code               | 8481801190                            |
| Product Mesurements         |                                       |
| Product Weight (KG)         | 1.04                                  |
| Product Width (mm)          | 48                                    |
| Product Height (mm)         | 130                                   |
| Product Depth (mm)          | 0                                     |
| Product Length (mm)         | 0                                     |
| Primary Packed Measurements |                                       |
| Packaged Weight             | 0.001                                 |
| Packed Length               | 25.5                                  |
| Packed Width                | 17                                    |
| Packed Height               | 8                                     |
| Packaging Weights           |                                       |
| Card (kg)                   | 0.218                                 |
| Paper (kg)                  | 8                                     |
| Wood (kg)                   | n/a                                   |
| Plastic (kg)                | 0.006                                 |
| Compliance DOP              | HBDOC007, HBDOC008                    |

| General Information              | n.                |  |
|----------------------------------|-------------------|--|
| Construction Material            | Brass             |  |
|                                  |                   |  |
| Installation type                | Mono Mixer        |  |
| Colour / Finish                  | Chrome            |  |
| Tap / Shower Attributes          |                   |  |
| WRAS Approved                    | Yes               |  |
| TMV Approved                     | No                |  |
| Minimum Operating Pressure (bar) | 0.2               |  |
| Maximum Operating Pressure (bar) | 5                 |  |
| Flexible Tails Included          | Yes               |  |
| Number of tap holes required     | 1                 |  |
| Handle Type                      | Lever             |  |
| Swivel Spout                     | No                |  |
| Inlet Connection                 | 1/2" M10          |  |
| Outlet Connection                | N/a               |  |
| Tap Hole Diameter (mm)           | 35                |  |
| Tap Type description             | Mono Mixer        |  |
| Includes Waste                   | Yes               |  |
| Valve / Cartridge Type           | Plastic Cartridge |  |
| Cartridge Spare code             | T2302M-08         |  |
| Flow Rates                       |                   |  |
| 0.2bar (l/min)                   | 2.5               |  |
| 0.5bar (l/min)                   | 5.6               |  |
| 1bar (l/min)                     | 8.2               |  |
| 2bar (l/min)                     | 11.5              |  |
| 3bar (l/min)                     | 14.3              |  |