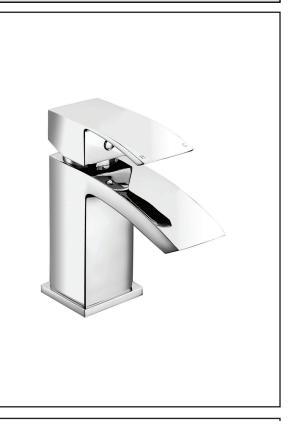

## PRODUCT DATA SHEET Descent Mini Mono Mixer

Product Code: TAP034

| Due durch Manue             | TAP034                                |
|-----------------------------|---------------------------------------|
| Product Name                |                                       |
| Product Decription          | Mini Mono Basin Mixer with Push Waste |
| Product Transportation      |                                       |
| Barcode                     | 5060500640811                         |
| Contry of origin            | СН                                    |
| Comodity code               | 8481801190                            |
| Product Mesurements         |                                       |
| Product Weight (KG)         | 1.04                                  |
| Product Width (mm)          | 48                                    |
| Product Height (mm)         | 130                                   |
| Product Depth (mm)          | 0                                     |
| Product Length (mm)         | 0                                     |
| Primary Packed Measurements |                                       |
| Packaged Weight             | 0.001                                 |
| Packed Length               | 25.5                                  |
| Packed Width                | 17                                    |
| Packed Height               | 8                                     |
| Packaging Weights           |                                       |
| Card (kg)                   | 0.218                                 |
| Paper (kg)                  | 8                                     |
| Wood (kg)                   | n/a                                   |
| Plastic (kg)                | 0.006                                 |
| Compliance DOP              | HBDOC007, HBDOC008                    |

| General Information              | n.                |  |
|----------------------------------|-------------------|--|
| Construction Material            | Brass             |  |
|                                  |                   |  |
| Installation type                | Mono Mixer        |  |
| Colour / Finish                  | Chrome            |  |
| Tap / Shower Attributes          |                   |  |
| WRAS Approved                    | Yes               |  |
| TMV Approved                     | No                |  |
| Minimum Operating Pressure (bar) | 0.2               |  |
| Maximum Operating Pressure (bar) | 5                 |  |
| Flexible Tails Included          | Yes               |  |
| Number of tap holes required     | 1                 |  |
| Handle Type                      | Lever             |  |
| Swivel Spout                     | No                |  |
| Inlet Connection                 | 1/2" M10          |  |
| Outlet Connection                | N/a               |  |
| Tap Hole Diameter (mm)           | 35                |  |
| Tap Type description             | Mono Mixer        |  |
| Includes Waste                   | Yes               |  |
| Valve / Cartridge Type           | Plastic Cartridge |  |
| Cartridge Spare code             | T2302M-08         |  |
| Flow Rates                       |                   |  |
| 0.2bar (l/min)                   | 2.5               |  |
| 0.5bar (l/min)                   | 5.6               |  |
| 1bar (l/min)                     | 8.2               |  |
| 2bar (l/min)                     | 11.5              |  |
| 3bar (l/min)                     | 14.3              |  |