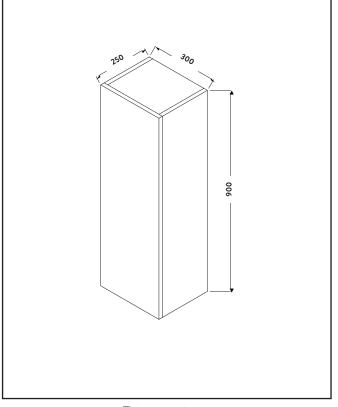

| Product Measurements                                                                                                                                                                                                                                                                                                                  |                                                                                                         |
|---------------------------------------------------------------------------------------------------------------------------------------------------------------------------------------------------------------------------------------------------------------------------------------------------------------------------------------|---------------------------------------------------------------------------------------------------------|
| Product Weight:                                                                                                                                                                                                                                                                                                                       | 15.3kg                                                                                                  |
| Product Width:                                                                                                                                                                                                                                                                                                                        | 200mm                                                                                                   |
| Product Height:                                                                                                                                                                                                                                                                                                                       | 900mm                                                                                                   |
| Product Depth:                                                                                                                                                                                                                                                                                                                        | 350mm                                                                                                   |
| Product Length:                                                                                                                                                                                                                                                                                                                       | N/A                                                                                                     |
| Product Transportation                                                                                                                                                                                                                                                                                                                |                                                                                                         |
| Barcode:                                                                                                                                                                                                                                                                                                                              | 5060713722007                                                                                           |
| Country of Origin:                                                                                                                                                                                                                                                                                                                    | China                                                                                                   |
| Comodity Code:                                                                                                                                                                                                                                                                                                                        | 9403609000                                                                                              |
| Primary Packed Measurements                                                                                                                                                                                                                                                                                                           |                                                                                                         |
| Packaged Weight:                                                                                                                                                                                                                                                                                                                      | 17kg                                                                                                    |
| Packaged Length:                                                                                                                                                                                                                                                                                                                      | 950mm                                                                                                   |
| Packaged Width:                                                                                                                                                                                                                                                                                                                       | 350mm                                                                                                   |
| Packaged Height:                                                                                                                                                                                                                                                                                                                      | 250mm                                                                                                   |
| Packaging Weight                                                                                                                                                                                                                                                                                                                      |                                                                                                         |
| Card:                                                                                                                                                                                                                                                                                                                                 | 1.5kg                                                                                                   |
| Paper:                                                                                                                                                                                                                                                                                                                                | N/A                                                                                                     |
| Wood:                                                                                                                                                                                                                                                                                                                                 | N/A                                                                                                     |
| Plastic:                                                                                                                                                                                                                                                                                                                              | 0.02kg                                                                                                  |
| General Information                                                                                                                                                                                                                                                                                                                   |                                                                                                         |
| Construction Material:                                                                                                                                                                                                                                                                                                                | Melamine                                                                                                |
| Installation Type:                                                                                                                                                                                                                                                                                                                    | Wall Mounted                                                                                            |
| Colour/Finish:                                                                                                                                                                                                                                                                                                                        | Matt White                                                                                              |
|                                                                                                                                                                                                                                                                                                                                       |                                                                                                         |
| Furniture Attributes                                                                                                                                                                                                                                                                                                                  |                                                                                                         |
| Furniture Attributes Supplied Fully Assembled:                                                                                                                                                                                                                                                                                        | Yes                                                                                                     |
|                                                                                                                                                                                                                                                                                                                                       | Yes<br>0                                                                                                |
| Supplied Fully Assembled:                                                                                                                                                                                                                                                                                                             |                                                                                                         |
| Supplied Fully Assembled:<br>Numbers of Drawers:                                                                                                                                                                                                                                                                                      | 0                                                                                                       |
| Supplied Fully Assembled:<br>Numbers of Drawers:<br>Number of Doors:                                                                                                                                                                                                                                                                  | 0<br>1                                                                                                  |
| Supplied Fully Assembled:<br>Numbers of Drawers:<br>Number of Doors:<br>Soft Close Doors/Drawers:                                                                                                                                                                                                                                     | 0<br>1<br>Yes                                                                                           |
| Supplied Fully Assembled: Numbers of Drawers: Number of Doors: Soft Close Doors/Drawers: Moisture Resistant:                                                                                                                                                                                                                          | 0<br>1<br>Yes<br>Yes                                                                                    |
| Supplied Fully Assembled: Numbers of Drawers: Number of Doors: Soft Close Doors/Drawers: Moisture Resistant: Internal Shelves:                                                                                                                                                                                                        | 0<br>1<br>Yes<br>Yes<br>2                                                                               |
| Supplied Fully Assembled: Numbers of Drawers: Number of Doors: Soft Close Doors/Drawers: Moisture Resistant: Internal Shelves: Door Opening Width:                                                                                                                                                                                    | 0<br>1<br>Yes<br>Yes<br>2<br>250mm                                                                      |
| Supplied Fully Assembled: Numbers of Drawers: Number of Doors: Soft Close Doors/Drawers: Moisture Resistant: Internal Shelves: Door Opening Width: Draw Opening Distance:                                                                                                                                                             | 0<br>1<br>Yes<br>Yes<br>2<br>250mm<br>N/A                                                               |
| Supplied Fully Assembled: Numbers of Drawers: Number of Doors: Soft Close Doors/Drawers: Moisture Resistant: Internal Shelves: Door Opening Width: Draw Opening Distance: Advised Concealed Cistern:                                                                                                                                  | 0<br>1<br>Yes<br>Yes<br>2<br>250mm<br>N/A<br>N/A                                                        |
| Supplied Fully Assembled: Numbers of Drawers: Number of Doors: Soft Close Doors/Drawers: Moisture Resistant: Internal Shelves: Door Opening Width: Draw Opening Distance: Advised Concealed Cistern: False Draws:                                                                                                                     | 0<br>1<br>Yes<br>Yes<br>2<br>250mm<br>N/A<br>N/A                                                        |
| Supplied Fully Assembled: Numbers of Drawers: Number of Doors: Soft Close Doors/Drawers: Moisture Resistant: Internal Shelves: Door Opening Width: Draw Opening Distance: Advised Concealed Cistern: False Draws: Number of False Draws:                                                                                              | 0<br>1<br>Yes<br>Yes<br>2<br>250mm<br>N/A<br>N/A<br>No<br>N/A                                           |
| Supplied Fully Assembled: Numbers of Drawers: Number of Doors: Soft Close Doors/Drawers: Moisture Resistant: Internal Shelves: Door Opening Width: Draw Opening Distance: Advised Concealed Cistern: False Draws: Number of False Draws: Hinge Location:                                                                              | 0<br>1<br>Yes<br>Yes<br>2<br>250mm<br>N/A<br>N/A<br>No<br>N/A                                           |
| Supplied Fully Assembled: Numbers of Drawers: Number of Doors: Soft Close Doors/Drawers: Moisture Resistant: Internal Shelves: Door Opening Width: Draw Opening Distance: Advised Concealed Cistern: False Draws: Number of False Draws: Hinge Location: Compatible Furniture Code:                                                   | 0 1 Yes Yes 2 250mm N/A N/A N/A No N/A Left AMBIENCE-FRAME-30X25X20                                     |
| Supplied Fully Assembled: Numbers of Drawers: Number of Doors: Soft Close Doors/Drawers: Moisture Resistant: Internal Shelves: Door Opening Width: Draw Opening Distance: Advised Concealed Cistern: False Draws: Number of False Draws: Hinge Location: Compatible Furniture Code: Compatible Basin Part Code: Handles               | 0 1 Yes Yes 2 250mm N/A N/A N/A No N/A Left AMBIENCE-FRAME-30X25X20                                     |
| Supplied Fully Assembled: Numbers of Drawers: Number of Doors: Soft Close Doors/Drawers: Moisture Resistant: Internal Shelves: Door Opening Width: Draw Opening Distance: Advised Concealed Cistern: False Draws: Number of False Draws: Hinge Location: Compatible Furniture Code: Compatible Basin Part Code:                       | 0<br>1<br>Yes<br>Yes<br>2<br>250mm<br>N/A<br>N/A<br>No<br>N/A<br>Left<br>AMBIENCE-FRAME-30X25X20<br>N/A |
| Supplied Fully Assembled: Numbers of Drawers: Number of Doors: Soft Close Doors/Drawers: Moisture Resistant: Internal Shelves: Door Opening Width: Draw Opening Distance: Advised Concealed Cistern: False Draws: Number of False Draws: Hinge Location: Compatible Furniture Code: Compatible Basin Part Code: Handles Handle Style: | 0 1 Yes Yes 2 250mm N/A N/A No N/A Left AMBIENCE-FRAME-30X25X20 N/A                                     |