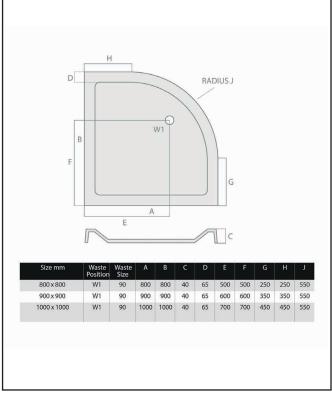

| Product Name                | S0027                               |  |
|-----------------------------|-------------------------------------|--|
| Product Decription          | Quadrant Shower Tray 800 X 800 X 40 |  |
| Product Transportation      |                                     |  |
| Barcode                     | 5060500648480                       |  |
| Contry of origin            | UK                                  |  |
| Comodity code               | 3922100000                          |  |
| Product Mesurements         |                                     |  |
| Product Weight (KG)         | 20                                  |  |
| Product Width (mm)          | 900                                 |  |
| Product Height (mm)         | 40                                  |  |
| Product Depth (mm)          | 0                                   |  |
| Product Length (mm)         | 800                                 |  |
| Primary Packed Measurements |                                     |  |
| Packaged Weight             | 20                                  |  |
| Packed Length               | 900                                 |  |
| Packed Width                | 1000                                |  |
| Packed Height               | 100                                 |  |
| Packaging Weights           |                                     |  |
| Card (kg)                   | 0                                   |  |
| Paper (kg)                  | 0                                   |  |
| Wood (kg)                   | 0                                   |  |
| Plastic (kg)                | 0                                   |  |
| Compliance DOP              | HBDOC049, HBDOC050                  |  |

| General Information    |                          |  |
|------------------------|--------------------------|--|
| Construction Material  | Stone cast ABS capped    |  |
| Installation type      | Floor & Feet kit mounted |  |
| Colour / Finish        | White                    |  |
| Shower Tray Attributes |                          |  |
| Radius                 | 550                      |  |
| Slip Resistant         | No                       |  |
| Waste Included         | No                       |  |
| Profile Type           | Low Profile              |  |
| Depth (mm)             | 40                       |  |
| Handed                 | N/a                      |  |
| Compatable Leg Set     | SO43                     |  |
| Shape                  | Quad                     |  |
| Waste Size (Ø)         | 90                       |  |