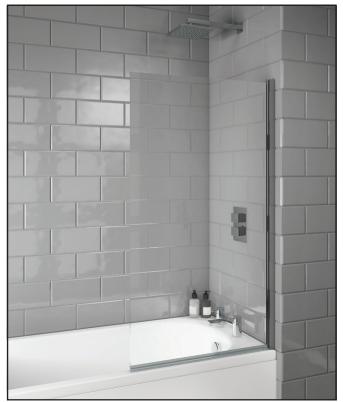

## PRODUCT DATA SHEET

6mm Square Edge Bathscreen 1400x800mm

Product Code: LS099N

| Product Meaurements         |               |
|-----------------------------|---------------|
| Product Weight:             | 15.5kg        |
| Product Width:              | 800mm         |
| Product Height:             | 1400mm        |
| Product Depth:              | 6mm           |
| Product Length:             | N/A           |
| Product Transportation      |               |
| Barcode:                    | 5060500641764 |
| Country of Origin:          | China         |
| Comodity Code:              | 7610909095    |
| Primary Packed Measurements |               |
| Packaged Weight:            | 17.1kg        |
| Packaged Length:            | 1450mm        |
| Packaged Width:             | 820mm         |
| Packaged Height:            | 45mm          |
| Packaging Weight            |               |
| Card:                       | 1.48kg        |
| Paper:                      | N/A           |
| Wood:                       | N/A           |
| Plastic:                    | N/A           |
| General Information         |               |
| Construction Material:      | Aluminimum    |
| Installation Type:          | Wall Mounted  |
| Colour / Finish:            | Chrome        |
| Enclosure Attributes        |               |
| Adjustment:                 | 790-800       |
| Aqua-Shield:                | No            |
| Hinge Type:                 | Barrel        |
| Door Type:                  | N/A           |
| Frame Type:                 | Semi Framed   |
| Glass Type:                 | Clear         |
| Radius:                     | N/A           |
| Entry Width:                | N/A           |
| Door In Swing:              | 90            |
| Door Out Swing:             | 90            |
| Enclosure Shape:            | Straight      |
| Glass Thickness:            | 6mm           |
| Profile Finish/Colour:      | Chrome        |
| Profile Material:           | Aluminium     |
| Compliance DOP              |               |
| HBDOC011 / HBDOC012         |               |