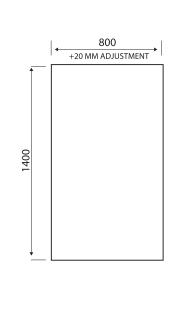

## PRODUCT DATA SHEET

6mm Square Edge Bathscreen 1400x800mm

Product Code: LS099N

| Product Meaurements         |               |
|-----------------------------|---------------|
| Product Weight:             | 15.5kg        |
| Product Width:              | 800mm         |
| Product Height:             | 1400mm        |
| Product Depth:              | 6mm           |
| Product Length:             | N/A           |
| Product Transportation      |               |
| Barcode:                    | 5060500641764 |
| Country of Origin:          | China         |
| Comodity Code:              | 7610909095    |
| Primary Packed Measurements |               |
| Packaged Weight:            | 17.1kg        |
| Packaged Length:            | 1450mm        |
| Packaged Width:             | 820mm         |
| Packaged Height:            | 45mm          |
| Packaging Weight            |               |
| Card:                       | 1.48kg        |
| Paper:                      | N/A           |
| Wood:                       | N/A           |
| Plastic:                    | N/A           |
| General Information         |               |
| Construction Material:      | Aluminimum    |
| Installation Type:          | Wall Mounted  |
| Colour / Finish:            | Chrome        |
| Enclosure Attributes        |               |
| Adjustment:                 | 790-800       |
| Aqua-Shield:                | No            |
| Hinge Type:                 | Barrel        |
| Door Type:                  | N/A           |
| Frame Type:                 | Semi Framed   |
| Glass Type:                 | Clear         |
| Radius:                     | N/A           |
| Entry Width:                | N/A           |
| Door In Swing:              | 90            |
| Door Out Swing:             | 90            |
| Enclosure Shape:            | Straight      |
| Glass Thickness:            | 6mm           |
| Profile Finish/Colour:      | Chrome        |
| Profile Material:           | Aluminium     |
| Compliance DOP              |               |
| HBDOC011 / HBDOC012         |               |

## LIFETIME GUARANTEE

We are confident in our products and we want our customer to be, we proudly give a lifetime guarantee on our taps and showers, further details can be found on our website Dimensions (measurements in mm)