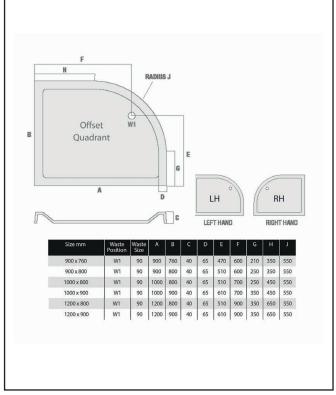

| Product Name                | S0032                                      |
|-----------------------------|--------------------------------------------|
| Product Decription          | Offset Quad Shower Tray Lh 1000 X 800 X 40 |
| Product Transportation      |                                            |
| Barcode                     | 5060500648534                              |
| Contry of origin            | UK                                         |
| Comodity code               | 3922100000                                 |
| Product Mesurements         |                                            |
| Product Weight (KG)         | 22                                         |
| Product Width (mm)          | 800                                        |
| Product Height (mm)         | 40                                         |
| Product Depth (mm)          | 0                                          |
| Product Length (mm)         | 1000                                       |
| Primary Packed Measurements |                                            |
| Packaged Weight             | 22                                         |
| Packed Length               | 1100                                       |
| Packed Width                | 900                                        |
| Packed Height               | 100                                        |
| Packaging Weights           |                                            |
| Card (kg)                   | 0                                          |
| Paper (kg)                  | 0                                          |
| Wood (kg)                   | 0                                          |
| Plastic (kg)                | 0                                          |
| Compliance DOP              | HBDOC049, HBDOC050                         |

| General Information    |                          |
|------------------------|--------------------------|
| Construction Material  | Stone cast ABS capped    |
| Installation type      | Floor & Feet kit mounted |
| Colour / Finish        | White                    |
| Shower Tray Attributes |                          |
| Radius                 | 550                      |
| Slip Resistant         | No                       |
| Waste Included         | No                       |
| Profile Type           | Low Profile              |
| Depth (mm)             | 40                       |
| Handed                 | Left                     |
| Compatable Leg Set     | SO43                     |
| Shape                  | Offset Quad              |
| Waste Size (Ø)         | 90                       |