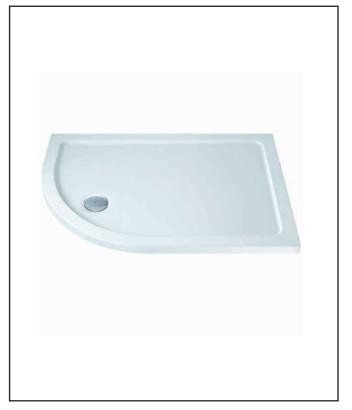

# Off Set Quadrant Shower Tray

Product Code: S0033

| Product Name                | S0033                                      |
|-----------------------------|--------------------------------------------|
| Product Decription          | Offset Quad Shower Tray Rh 1000 X 800 X 40 |
| Product Transportation      |                                            |
| Barcode                     | 5060500648541                              |
| Contry of origin            | UK                                         |
| Comodity code               | 3922100000                                 |
| Product Mesurements         |                                            |
| Product Weight (KG)         | 22                                         |
| Product Width (mm)          | 800                                        |
| Product Height (mm)         | 40                                         |
| Product Depth (mm)          | 0                                          |
| Product Length (mm)         | 1000                                       |
| Primary Packed Measurements |                                            |
| Packaged Weight             | 22                                         |
| Packed Length               | 1100                                       |
| Packed Width                | 900                                        |
| Packed Height               | 100                                        |
| Packaging Weights           |                                            |
| Card (kg)                   | 0                                          |
| Paper (kg)                  | 0                                          |
| Wood (kg)                   | 0                                          |
| Plastic (kg)                | 0.011                                      |
| Compliance DOP              | HBDOC049, HBDOC050                         |

| General Information    |                          |
|------------------------|--------------------------|
| Construction Material  | Stone cast ABS capped    |
| Installation type      | Floor & Feet kit mounted |
| Colour / Finish        | White                    |
| Shower Tray Attributes |                          |
| Radius                 | 550                      |
| Slip Resistant         | No                       |
| Waste Included         | No                       |
| Profile Type           | Low Profile              |
| Depth (mm)             | 40                       |
| Handed                 | Right                    |
| Compatable Leg Set     | SO43                     |
| Shape                  | Offset Quad              |
| Waste Size (Ø)         | 90                       |