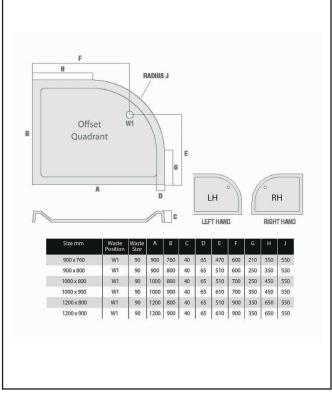

| Product Name                | S0033                                      |
|-----------------------------|--------------------------------------------|
| Product Decription          | Offset Quad Shower Tray Rh 1000 X 800 X 40 |
| Product Transportation      |                                            |
| Barcode                     | 5060500648541                              |
| Contry of origin            | UK                                         |
| Comodity code               | 3922100000                                 |
| Product Mesurements         |                                            |
| Product Weight (KG)         | 22                                         |
| Product Width (mm)          | 800                                        |
| Product Height (mm)         | 40                                         |
| Product Depth (mm)          | 0                                          |
| Product Length (mm)         | 1000                                       |
| Primary Packed Measurements |                                            |
| Packaged Weight             | 22                                         |
| Packed Length               | 1100                                       |
| Packed Width                | 900                                        |
| Packed Height               | 100                                        |
| Packaging Weights           |                                            |
| Card (kg)                   | 0                                          |
| Paper (kg)                  | 0                                          |
| Wood (kg)                   | 0                                          |
| Plastic (kg)                | 0.011                                      |
| Compliance DOP              | HBDOC049, HBDOC050                         |

| General Information    |                          |
|------------------------|--------------------------|
| Construction Material  | Stone cast ABS capped    |
| Installation type      | Floor & Feet kit mounted |
| Colour / Finish        | White                    |
| Shower Tray Attributes |                          |
| Radius                 | 550                      |
| Slip Resistant         | No                       |
| Waste Included         | No                       |
| Profile Type           | Low Profile              |
| Depth (mm)             | 40                       |
| Handed                 | Right                    |
| Compatable Leg Set     | SO43                     |
| Shape                  | Offset Quad              |
| Waste Size (Ø)         | 90                       |