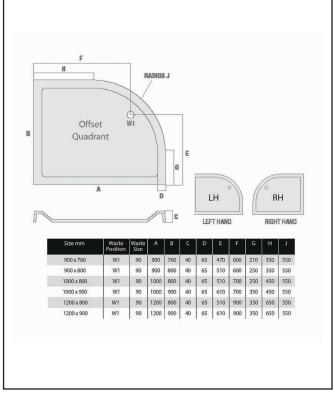

| Product Name                | S0036                                      |  |
|-----------------------------|--------------------------------------------|--|
| Product Decription          | Offset Quad Shower Tray Lh 1200 X 800 X 40 |  |
| Product Transportation      |                                            |  |
| Barcode                     | 5060500648572                              |  |
| Contry of origin            | UK                                         |  |
| Comodity code               | 3922100000                                 |  |
| Product Mesurements         |                                            |  |
| Product Weight (KG)         | 28                                         |  |
| Product Width (mm)          | 800                                        |  |
| Product Height (mm)         | 40                                         |  |
| Product Depth (mm)          | 0                                          |  |
| Product Length (mm)         | 1200                                       |  |
| Primary Packed Measurements |                                            |  |
| Packaged Weight             | 28                                         |  |
| Packed Length               | 1300                                       |  |
| Packed Width                | 900                                        |  |
| Packed Height               | 100                                        |  |
| Packaging Weights           |                                            |  |
| Card (kg)                   | 0                                          |  |
| Paper (kg)                  | 0                                          |  |
| Wood (kg)                   | 0                                          |  |
| Plastic (kg)                | 0                                          |  |
| Compliance DOP              | HBDOC049, HBDOC050                         |  |
|                             |                                            |  |

| General Information    |                          |
|------------------------|--------------------------|
| Construction Material  | Stone cast ABS capped    |
| Installation type      | Floor & Feet kit mounted |
| Colour / Finish        | White                    |
| Shower Tray Attributes |                          |
| Radius                 | 550                      |
| Slip Resistant         | No                       |
| Waste Included         | No                       |
| Profile Type           | Low Profile              |
| Depth (mm)             | 40                       |
| Handed                 | Left                     |
| Compatable Leg Set     | SO43                     |
| Shape                  | Offset Quad              |
| Waste Size (Ø)         | 90                       |