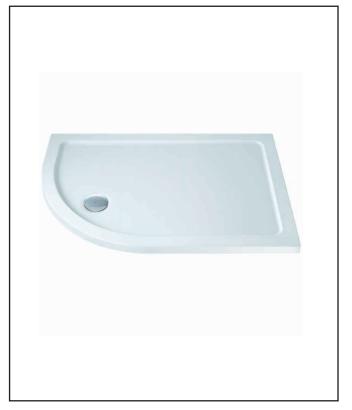

# Off Set Quadrant Shower Tray

Product Code: S0036

| Product Name                | S0036                                      |  |
|-----------------------------|--------------------------------------------|--|
| Product Decription          | Offset Quad Shower Tray Lh 1200 X 800 X 40 |  |
| Product Transportation      |                                            |  |
| Barcode                     | 5060500648572                              |  |
| Contry of origin            | UK                                         |  |
| Comodity code               | 3922100000                                 |  |
| Product Mesurements         |                                            |  |
| Product Weight (KG)         | 28                                         |  |
| Product Width (mm)          | 800                                        |  |
| Product Height (mm)         | 40                                         |  |
| Product Depth (mm)          | 0                                          |  |
| Product Length (mm)         | 1200                                       |  |
| Primary Packed Measurements |                                            |  |
| Packaged Weight             | 28                                         |  |
| Packed Length               | 1300                                       |  |
| Packed Width                | 900                                        |  |
| Packed Height               | 100                                        |  |
| Packaging Weights           |                                            |  |
| Card (kg)                   | 0                                          |  |
| Paper (kg)                  | 0                                          |  |
| Wood (kg)                   | 0                                          |  |
| Plastic (kg)                | 0                                          |  |
| Compliance DOP              | HBDOC049, HBDOC050                         |  |
|                             |                                            |  |

| General Information    |                          |
|------------------------|--------------------------|
| Construction Material  | Stone cast ABS capped    |
| Installation type      | Floor & Feet kit mounted |
| Colour / Finish        | White                    |
| Shower Tray Attributes |                          |
| Radius                 | 550                      |
| Slip Resistant         | No                       |
| Waste Included         | No                       |
| Profile Type           | Low Profile              |
| Depth (mm)             | 40                       |
| Handed                 | Left                     |
| Compatable Leg Set     | SO43                     |
| Shape                  | Offset Quad              |
| Waste Size (Ø)         | 90                       |