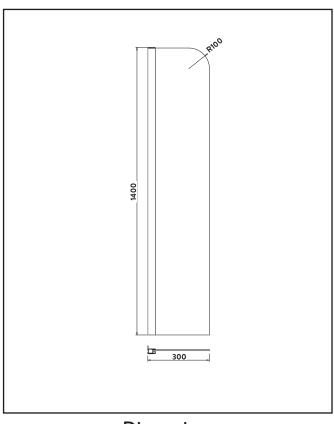

| Product Meaurements         |                     |
|-----------------------------|---------------------|
| Product Weight:             | 5kg                 |
| Product Width:              | 300mm               |
| Product Height:             | 1400mm              |
| Product Depth:              | 6mm                 |
| Product Length:             | N/A                 |
| Product Transportation      |                     |
| Barcode:                    | 5060713722557       |
| Country of Origin:          | China               |
| Comodity Code:              | 7610909095          |
| Primary Packed Measurements |                     |
| Packaged Weight:            | 7kg                 |
| Packaged Length:            | 1460mm              |
| Packaged Width:             | 340mm               |
| Packaged Height:            | 50mm                |
| Packaging Weight            |                     |
| Card:                       | 2kg                 |
| Paper:                      | N/A                 |
| Wood:                       | N/A                 |
| Plastic:                    | 0.003kg             |
| General Information         |                     |
| Construction Material:      | Aluminimum, Glass   |
| Installation Type:          | Wall Mounted        |
| Colour / Finish:            | Chrome, Clear Glass |
| Enclosure Attributes        |                     |
| Adjustment:                 | 280-300             |
| Aqua-Shield:                | No                  |
| Hinge Type:                 | Fixed               |
| Door Type:                  | N/A                 |
| Frame Type:                 | Semi Framed         |
| Glass Type:                 | Clear               |
| Radius:                     | R100                |
| Entry Width:                | N/A                 |
| Door In Swing:              | N/A                 |
| Door Out Swing:             | N/A                 |
| Enclosure Shape:            | Straight            |
| Glass Thickness:            | 6mm                 |
| Profile Finish/Colour:      | Chrome              |
| Profile Material:           | Aluminium           |