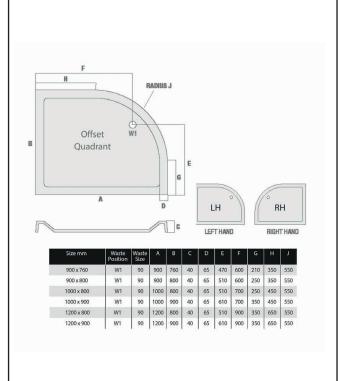

Dimensions

(measurements in mm)

| General Information    |                          |
|------------------------|--------------------------|
| Construction Material  | Stone cast ABS capped    |
| Installation type      | Floor & Feet kit mounted |
| Colour / Finish        | White                    |
| Shower Tray Attributes |                          |
| Radius                 | 550                      |
| Slip Resistant         | No                       |
| Waste Included         | No                       |
| Profile Type           | Low Profile              |
| Depth (mm)             | 40                       |
| Handed                 | Left                     |
| Compatable Leg Set     | SO43                     |
| Shape                  | Offset Quad              |
| Waste Size (Ø)         | 90                       |