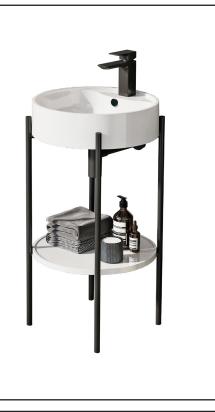

## PRODUCT DATA SHEET Mono Basin and Stand

Product Code: MONO-ROUND-STAND-INC-BASIN

| Product Meaurements                                                                                                                                                                                                                                                                                                                                                                                                      |                                                                                                              |
|--------------------------------------------------------------------------------------------------------------------------------------------------------------------------------------------------------------------------------------------------------------------------------------------------------------------------------------------------------------------------------------------------------------------------|--------------------------------------------------------------------------------------------------------------|
| Product Weight:                                                                                                                                                                                                                                                                                                                                                                                                          | 15.7/c                                                                                                       |
| Product Weight:<br>Product Width:                                                                                                                                                                                                                                                                                                                                                                                        | 15.7kg<br>450mm                                                                                              |
|                                                                                                                                                                                                                                                                                                                                                                                                                          |                                                                                                              |
| Product Height:                                                                                                                                                                                                                                                                                                                                                                                                          | 850mm                                                                                                        |
| Product Depth:                                                                                                                                                                                                                                                                                                                                                                                                           | 450mm                                                                                                        |
| Product Length:                                                                                                                                                                                                                                                                                                                                                                                                          | N/A                                                                                                          |
| Product Transportation                                                                                                                                                                                                                                                                                                                                                                                                   |                                                                                                              |
| Barcode:                                                                                                                                                                                                                                                                                                                                                                                                                 | 5060500644642                                                                                                |
| Country of Origin:                                                                                                                                                                                                                                                                                                                                                                                                       | China                                                                                                        |
| Comodity Code:                                                                                                                                                                                                                                                                                                                                                                                                           | 9403609000                                                                                                   |
| Primary Packed Measurements                                                                                                                                                                                                                                                                                                                                                                                              |                                                                                                              |
| Packaged Weight:                                                                                                                                                                                                                                                                                                                                                                                                         | 17.7kg                                                                                                       |
| Packaged Length:                                                                                                                                                                                                                                                                                                                                                                                                         | 500mm                                                                                                        |
| Packaged Width:                                                                                                                                                                                                                                                                                                                                                                                                          | 500mm                                                                                                        |
| Packaged Height:                                                                                                                                                                                                                                                                                                                                                                                                         | 895mm                                                                                                        |
| Packaging Weight                                                                                                                                                                                                                                                                                                                                                                                                         |                                                                                                              |
| Card:                                                                                                                                                                                                                                                                                                                                                                                                                    | 2kg                                                                                                          |
| Paper:                                                                                                                                                                                                                                                                                                                                                                                                                   | N/A                                                                                                          |
| Wood:                                                                                                                                                                                                                                                                                                                                                                                                                    | N/A                                                                                                          |
| Plastic:                                                                                                                                                                                                                                                                                                                                                                                                                 | 0.027kg                                                                                                      |
| General Information                                                                                                                                                                                                                                                                                                                                                                                                      |                                                                                                              |
| Construction Material:                                                                                                                                                                                                                                                                                                                                                                                                   | Polymarble / Steel                                                                                           |
| Installation Type:                                                                                                                                                                                                                                                                                                                                                                                                       | Free Standing                                                                                                |
| Colour / Finish:                                                                                                                                                                                                                                                                                                                                                                                                         | Gloss White & Black Stand                                                                                    |
|                                                                                                                                                                                                                                                                                                                                                                                                                          |                                                                                                              |
|                                                                                                                                                                                                                                                                                                                                                                                                                          |                                                                                                              |
| Furniture Attributes                                                                                                                                                                                                                                                                                                                                                                                                     |                                                                                                              |
| Furniture Attributes<br>Supplied Fully Assembled:                                                                                                                                                                                                                                                                                                                                                                        | Yes                                                                                                          |
| Furniture Attributes<br>Supplied Fully Assembled:<br>Number of Drawer:                                                                                                                                                                                                                                                                                                                                                   | Yes<br>N/A                                                                                                   |
| Furniture Attributes<br>Supplied Fully Assembled:<br>Number of Drawer:<br>Number of Doors:                                                                                                                                                                                                                                                                                                                               | Yes<br>N/A<br>N/A                                                                                            |
| Furniture Attributes<br>Supplied Fully Assembled:<br>Number of Drawer:<br>Number of Doors:<br>Soft Close Doors/Drawer:                                                                                                                                                                                                                                                                                                   | Yes<br>N/A<br>N/A<br>N/A                                                                                     |
| Furniture Attributes<br>Supplied Fully Assembled:<br>Number of Drawer:<br>Number of Doors:<br>Soft Close Doors/Drawer:<br>Moisture Resistant:                                                                                                                                                                                                                                                                            | Yes<br>N/A<br>N/A<br>N/A<br>Yes                                                                              |
| Furniture Attributes<br>Supplied Fully Assembled:<br>Number of Drawer:<br>Number of Doors:<br>Soft Close Doors/Drawer:<br>Moisture Resistant:<br>Internal Shelves:                                                                                                                                                                                                                                                       | Yes<br>N/A<br>N/A<br>N/A<br>Yes<br>N/A                                                                       |
| Furniture Attributes<br>Supplied Fully Assembled:<br>Number of Drawer:<br>Number of Doors:<br>Soft Close Doors/Drawer:<br>Moisture Resistant:<br>Internal Shelves:<br>Door Opening Width:                                                                                                                                                                                                                                | Yes<br>N/A<br>N/A<br>N/A<br>Yes<br>N/A<br>N/A                                                                |
| Furniture Attributes<br>Supplied Fully Assembled:<br>Number of Drawer:<br>Number of Doors:<br>Soft Close Doors/Drawer:<br>Moisture Resistant:<br>Internal Shelves:<br>Door Opening Width:<br>Draw Opening Distance:                                                                                                                                                                                                      | Yes<br>N/A<br>N/A<br>N/A<br>Yes<br>N/A<br>N/A<br>N/A                                                         |
| Furniture Attributes<br>Supplied Fully Assembled:<br>Number of Drawer:<br>Number of Doors:<br>Soft Close Doors/Drawer:<br>Moisture Resistant:<br>Internal Shelves:<br>Door Opening Width:<br>Draw Opening Distance:<br>Advised Concealed Cistern:                                                                                                                                                                        | Yes<br>N/A<br>N/A<br>N/A<br>Yes<br>N/A<br>N/A<br>N/A<br>N/A                                                  |
| Furniture Attributes<br>Supplied Fully Assembled:<br>Number of Drawer:<br>Number of Doors:<br>Soft Close Doors/Drawer:<br>Moisture Resistant:<br>Internal Shelves:<br>Door Opening Width:<br>Draw Opening Distance:<br>Advised Concealed Cistern:<br>False Draws:                                                                                                                                                        | Yes<br>N/A<br>N/A<br>N/A<br>Yes<br>N/A<br>N/A<br>N/A<br>N/A<br>N/A                                           |
| Furniture Attributes<br>Supplied Fully Assembled:<br>Number of Drawer:<br>Number of Doors:<br>Soft Close Doors/Drawer:<br>Moisture Resistant:<br>Internal Shelves:<br>Door Opening Width:<br>Draw Opening Distance:<br>Advised Concealed Cistern:<br>False Draws:<br>Number of False Draws:                                                                                                                              | Yes<br>N/A<br>N/A<br>N/A<br>Yes<br>N/A<br>N/A<br>N/A<br>N/A<br>N/A<br>N/A<br>N/A                             |
| Furniture Attributes<br>Supplied Fully Assembled:<br>Number of Drawer:<br>Number of Doors:<br>Soft Close Doors/Drawer:<br>Moisture Resistant:<br>Internal Shelves:<br>Door Opening Width:<br>Draw Opening Distance:<br>Advised Concealed Cistern:<br>False Draws:<br>Number of False Draws:<br>Reversible Doors:                                                                                                         | Yes<br>N/A<br>N/A<br>N/A<br>Yes<br>N/A<br>N/A<br>N/A<br>N/A<br>N/A<br>N/A<br>N/A<br>N/A                      |
| Furniture Attributes<br>Supplied Fully Assembled:<br>Number of Drawer:<br>Number of Doors:<br>Soft Close Doors/Drawer:<br>Moisture Resistant:<br>Internal Shelves:<br>Door Opening Width:<br>Draw Opening Distance:<br>Advised Concealed Cistern:<br>False Draws:<br>Number of False Draws:<br>Reversible Doors:<br>Hinge Location:                                                                                      | Yes<br>N/A<br>N/A<br>N/A<br>Yes<br>N/A<br>N/A<br>N/A<br>N/A<br>N/A<br>N/A<br>N/A<br>N/A<br>N/A<br>N/A        |
| Furniture AttributesSupplied Fully Assembled:Number of Drawer:Number of Doors:Soft Close Doors/Drawer:Moisture Resistant:Internal Shelves:Door Opening Width:Draw Opening Distance:Advised Concealed Cistern:False Draws:Number of False Draws:Reversible Doors:Hinge Location:Compatible Furniture Code:                                                                                                                | Yes<br>N/A<br>N/A<br>N/A<br>Yes<br>N/A<br>N/A<br>N/A<br>N/A<br>N/A<br>N/A<br>N/A<br>N/A<br>N/A<br>N/A        |
| Furniture Attributes<br>Supplied Fully Assembled:<br>Number of Drawer:<br>Number of Doors:<br>Soft Close Doors/Drawer:<br>Moisture Resistant:<br>Internal Shelves:<br>Door Opening Width:<br>Draw Opening Distance:<br>Advised Concealed Cistern:<br>False Draws:<br>Number of False Draws:<br>Reversible Doors:<br>Hinge Location:<br>Compatible Furniture Code:<br>Compatible Basin Code:                              | Yes<br>N/A<br>N/A<br>N/A<br>Yes<br>N/A<br>N/A<br>N/A<br>N/A<br>N/A<br>N/A<br>N/A<br>N/A<br>N/A<br>N/A        |
| Furniture Attributes<br>Supplied Fully Assembled:<br>Number of Drawer:<br>Number of Doors:<br>Soft Close Doors/Drawer:<br>Moisture Resistant:<br>Internal Shelves:<br>Door Opening Width:<br>Draw Opening Distance:<br>Advised Concealed Cistern:<br>False Draws:<br>Number of False Draws:<br>Reversible Doors:<br>Hinge Location:<br>Compatible Furniture Code:<br>Compatible Basin Code:<br>Handles                   | Yes<br>N/A<br>N/A<br>N/A<br>Yes<br>N/A<br>N/A<br>N/A<br>N/A<br>N/A<br>N/A<br>N/A<br>N/A<br>N/A<br>N/A        |
| Furniture Attributes<br>Supplied Fully Assembled:<br>Number of Drawer:<br>Number of Doors:<br>Soft Close Doors/Drawer:<br>Moisture Resistant:<br>Internal Shelves:<br>Door Opening Width:<br>Draw Opening Distance:<br>Advised Concealed Cistern:<br>False Draws:<br>Number of False Draws:<br>Reversible Doors:<br>Hinge Location:<br>Compatible Furniture Code:<br>Compatible Basin Code:<br>Handles<br>Handle Styles: | Yes<br>N/A<br>N/A<br>N/A<br>N/A<br>Yes<br>N/A<br>N/A<br>N/A<br>N/A<br>N/A<br>N/A<br>N/A<br>N/A<br>N/A<br>N/A |
| Furniture AttributesSupplied Fully Assembled:Number of Drawer:Number of Doors:Soft Close Doors/Drawer:Moisture Resistant:Internal Shelves:Door Opening Width:Draw Opening Distance:Advised Concealed Cistern:False Draws:Number of False Draws:Reversible Doors:Hinge Location:Compatible Furniture Code:Compatible Basin Code:Handle Styles:Handle Finish:                                                              | Yes<br>N/A<br>N/A<br>N/A<br>N/A<br>Yes<br>N/A<br>N/A<br>N/A<br>N/A<br>N/A<br>N/A<br>N/A<br>N/A<br>N/A<br>N/A |
| Furniture AttributesSupplied Fully Assembled:Number of Drawer:Number of Doors:Soft Close Doors/Drawer:Moisture Resistant:Internal Shelves:Door Opening Width:Draw Opening Distance:Advised Concealed Cistern:False Draws:Number of False Draws:Reversible Doors:Hinge Location:Compatible Furniture Code:Compatible Basin Code:Handle Styles:Handle Styles:Handle Material:                                              | Yes<br>N/A<br>N/A<br>N/A<br>N/A<br>Yes<br>N/A<br>N/A<br>N/A<br>N/A<br>N/A<br>N/A<br>N/A<br>N/A<br>N/A<br>N/A |
| Furniture AttributesSupplied Fully Assembled:Number of Drawer:Number of Doors:Soft Close Doors/Drawer:Moisture Resistant:Internal Shelves:Door Opening Width:Draw Opening Distance:Advised Concealed Cistern:False Draws:Number of False Draws:Reversible Doors:Hinge Location:Compatible Furniture Code:Compatible Basin Code:Handle Styles:Handle Finish:Handle Material:Number of Handles:                            | Yes<br>N/A<br>N/A<br>N/A<br>N/A<br>Yes<br>N/A<br>N/A<br>N/A<br>N/A<br>N/A<br>N/A<br>N/A<br>N/A<br>N/A<br>N/A |
| Furniture AttributesSupplied Fully Assembled:Number of Drawer:Number of Doors:Soft Close Doors/Drawer:Moisture Resistant:Internal Shelves:Door Opening Width:Draw Opening Distance:Advised Concealed Cistern:False Draws:Number of False Draws:Reversible Doors:Hinge Location:Compatible Furniture Code:Compatible Basin Code:Handle Styles:Handle Styles:Handle Material:                                              | Yes<br>N/A<br>N/A<br>N/A<br>N/A<br>Yes<br>N/A<br>N/A<br>N/A<br>N/A<br>N/A<br>N/A<br>N/A<br>N/A<br>N/A<br>N/A |