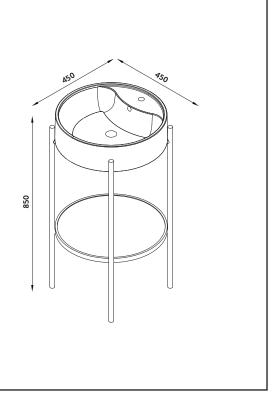

## PRODUCT DATA SHEET Mono Basin and Stand

Product Code: MONO-ROUND-STAND-INC-BASIN

| Product Meaurements                                                                                                                                                                                                                                                                                                                                                                                                      |                                                                                                              |
|--------------------------------------------------------------------------------------------------------------------------------------------------------------------------------------------------------------------------------------------------------------------------------------------------------------------------------------------------------------------------------------------------------------------------|--------------------------------------------------------------------------------------------------------------|
| Product Weight:                                                                                                                                                                                                                                                                                                                                                                                                          | 15.7/c                                                                                                       |
| Product Weight:<br>Product Width:                                                                                                                                                                                                                                                                                                                                                                                        | 15.7kg<br>450mm                                                                                              |
|                                                                                                                                                                                                                                                                                                                                                                                                                          |                                                                                                              |
| Product Height:                                                                                                                                                                                                                                                                                                                                                                                                          | 850mm                                                                                                        |
| Product Depth:                                                                                                                                                                                                                                                                                                                                                                                                           | 450mm                                                                                                        |
| Product Length:                                                                                                                                                                                                                                                                                                                                                                                                          | N/A                                                                                                          |
| Product Transportation                                                                                                                                                                                                                                                                                                                                                                                                   |                                                                                                              |
| Barcode:                                                                                                                                                                                                                                                                                                                                                                                                                 | 5060500644642                                                                                                |
| Country of Origin:                                                                                                                                                                                                                                                                                                                                                                                                       | China                                                                                                        |
| Comodity Code:                                                                                                                                                                                                                                                                                                                                                                                                           | 9403609000                                                                                                   |
| Primary Packed Measurements                                                                                                                                                                                                                                                                                                                                                                                              |                                                                                                              |
| Packaged Weight:                                                                                                                                                                                                                                                                                                                                                                                                         | 17.7kg                                                                                                       |
| Packaged Length:                                                                                                                                                                                                                                                                                                                                                                                                         | 500mm                                                                                                        |
| Packaged Width:                                                                                                                                                                                                                                                                                                                                                                                                          | 500mm                                                                                                        |
| Packaged Height:                                                                                                                                                                                                                                                                                                                                                                                                         | 895mm                                                                                                        |
| Packaging Weight                                                                                                                                                                                                                                                                                                                                                                                                         |                                                                                                              |
| Card:                                                                                                                                                                                                                                                                                                                                                                                                                    | 2kg                                                                                                          |
| Paper:                                                                                                                                                                                                                                                                                                                                                                                                                   | N/A                                                                                                          |
| Wood:                                                                                                                                                                                                                                                                                                                                                                                                                    | N/A                                                                                                          |
| Plastic:                                                                                                                                                                                                                                                                                                                                                                                                                 | 0.027kg                                                                                                      |
| General Information                                                                                                                                                                                                                                                                                                                                                                                                      |                                                                                                              |
| Construction Material:                                                                                                                                                                                                                                                                                                                                                                                                   | Polymarble / Steel                                                                                           |
| Installation Type:                                                                                                                                                                                                                                                                                                                                                                                                       | Free Standing                                                                                                |
| Colour / Finish:                                                                                                                                                                                                                                                                                                                                                                                                         | Gloss White & Black Stand                                                                                    |
|                                                                                                                                                                                                                                                                                                                                                                                                                          |                                                                                                              |
|                                                                                                                                                                                                                                                                                                                                                                                                                          |                                                                                                              |
| Furniture Attributes                                                                                                                                                                                                                                                                                                                                                                                                     |                                                                                                              |
| Furniture Attributes<br>Supplied Fully Assembled:                                                                                                                                                                                                                                                                                                                                                                        | Yes                                                                                                          |
| Furniture Attributes<br>Supplied Fully Assembled:<br>Number of Drawer:                                                                                                                                                                                                                                                                                                                                                   | Yes<br>N/A                                                                                                   |
| Furniture Attributes<br>Supplied Fully Assembled:<br>Number of Drawer:<br>Number of Doors:                                                                                                                                                                                                                                                                                                                               | Yes<br>N/A<br>N/A                                                                                            |
| Furniture Attributes<br>Supplied Fully Assembled:<br>Number of Drawer:<br>Number of Doors:<br>Soft Close Doors/Drawer:                                                                                                                                                                                                                                                                                                   | Yes<br>N/A<br>N/A<br>N/A                                                                                     |
| Furniture Attributes<br>Supplied Fully Assembled:<br>Number of Drawer:<br>Number of Doors:<br>Soft Close Doors/Drawer:<br>Moisture Resistant:                                                                                                                                                                                                                                                                            | Yes<br>N/A<br>N/A<br>N/A<br>Yes                                                                              |
| Furniture Attributes<br>Supplied Fully Assembled:<br>Number of Drawer:<br>Number of Doors:<br>Soft Close Doors/Drawer:<br>Moisture Resistant:<br>Internal Shelves:                                                                                                                                                                                                                                                       | Yes<br>N/A<br>N/A<br>N/A<br>Yes<br>N/A                                                                       |
| Furniture Attributes<br>Supplied Fully Assembled:<br>Number of Drawer:<br>Number of Doors:<br>Soft Close Doors/Drawer:<br>Moisture Resistant:<br>Internal Shelves:<br>Door Opening Width:                                                                                                                                                                                                                                | Yes<br>N/A<br>N/A<br>N/A<br>Yes<br>N/A<br>N/A                                                                |
| Furniture Attributes<br>Supplied Fully Assembled:<br>Number of Drawer:<br>Number of Doors:<br>Soft Close Doors/Drawer:<br>Moisture Resistant:<br>Internal Shelves:<br>Door Opening Width:<br>Draw Opening Distance:                                                                                                                                                                                                      | Yes<br>N/A<br>N/A<br>N/A<br>Yes<br>N/A<br>N/A<br>N/A                                                         |
| Furniture Attributes<br>Supplied Fully Assembled:<br>Number of Drawer:<br>Number of Doors:<br>Soft Close Doors/Drawer:<br>Moisture Resistant:<br>Internal Shelves:<br>Door Opening Width:<br>Draw Opening Distance:<br>Advised Concealed Cistern:                                                                                                                                                                        | Yes<br>N/A<br>N/A<br>N/A<br>Yes<br>N/A<br>N/A<br>N/A<br>N/A                                                  |
| Furniture Attributes<br>Supplied Fully Assembled:<br>Number of Drawer:<br>Number of Doors:<br>Soft Close Doors/Drawer:<br>Moisture Resistant:<br>Internal Shelves:<br>Door Opening Width:<br>Draw Opening Distance:<br>Advised Concealed Cistern:<br>False Draws:                                                                                                                                                        | Yes<br>N/A<br>N/A<br>N/A<br>Yes<br>N/A<br>N/A<br>N/A<br>N/A<br>N/A                                           |
| Furniture Attributes<br>Supplied Fully Assembled:<br>Number of Drawer:<br>Number of Doors:<br>Soft Close Doors/Drawer:<br>Moisture Resistant:<br>Internal Shelves:<br>Door Opening Width:<br>Draw Opening Distance:<br>Advised Concealed Cistern:<br>False Draws:<br>Number of False Draws:                                                                                                                              | Yes<br>N/A<br>N/A<br>N/A<br>Yes<br>N/A<br>N/A<br>N/A<br>N/A<br>N/A<br>N/A<br>N/A                             |
| Furniture Attributes<br>Supplied Fully Assembled:<br>Number of Drawer:<br>Number of Doors:<br>Soft Close Doors/Drawer:<br>Moisture Resistant:<br>Internal Shelves:<br>Door Opening Width:<br>Draw Opening Distance:<br>Advised Concealed Cistern:<br>False Draws:<br>Number of False Draws:<br>Reversible Doors:                                                                                                         | Yes<br>N/A<br>N/A<br>N/A<br>Yes<br>N/A<br>N/A<br>N/A<br>N/A<br>N/A<br>N/A<br>N/A<br>N/A                      |
| Furniture Attributes<br>Supplied Fully Assembled:<br>Number of Drawer:<br>Number of Doors:<br>Soft Close Doors/Drawer:<br>Moisture Resistant:<br>Internal Shelves:<br>Door Opening Width:<br>Draw Opening Distance:<br>Advised Concealed Cistern:<br>False Draws:<br>Number of False Draws:<br>Reversible Doors:<br>Hinge Location:                                                                                      | Yes<br>N/A<br>N/A<br>N/A<br>Yes<br>N/A<br>N/A<br>N/A<br>N/A<br>N/A<br>N/A<br>N/A<br>N/A<br>N/A<br>N/A        |
| Furniture AttributesSupplied Fully Assembled:Number of Drawer:Number of Doors:Soft Close Doors/Drawer:Moisture Resistant:Internal Shelves:Door Opening Width:Draw Opening Distance:Advised Concealed Cistern:False Draws:Number of False Draws:Reversible Doors:Hinge Location:Compatible Furniture Code:                                                                                                                | Yes<br>N/A<br>N/A<br>N/A<br>Yes<br>N/A<br>N/A<br>N/A<br>N/A<br>N/A<br>N/A<br>N/A<br>N/A<br>N/A<br>N/A        |
| Furniture Attributes<br>Supplied Fully Assembled:<br>Number of Drawer:<br>Number of Doors:<br>Soft Close Doors/Drawer:<br>Moisture Resistant:<br>Internal Shelves:<br>Door Opening Width:<br>Draw Opening Distance:<br>Advised Concealed Cistern:<br>False Draws:<br>Number of False Draws:<br>Reversible Doors:<br>Hinge Location:<br>Compatible Furniture Code:<br>Compatible Basin Code:                              | Yes<br>N/A<br>N/A<br>N/A<br>Yes<br>N/A<br>N/A<br>N/A<br>N/A<br>N/A<br>N/A<br>N/A<br>N/A<br>N/A<br>N/A        |
| Furniture Attributes<br>Supplied Fully Assembled:<br>Number of Drawer:<br>Number of Doors:<br>Soft Close Doors/Drawer:<br>Moisture Resistant:<br>Internal Shelves:<br>Door Opening Width:<br>Draw Opening Distance:<br>Advised Concealed Cistern:<br>False Draws:<br>Number of False Draws:<br>Reversible Doors:<br>Hinge Location:<br>Compatible Furniture Code:<br>Compatible Basin Code:<br>Handles                   | Yes<br>N/A<br>N/A<br>N/A<br>Yes<br>N/A<br>N/A<br>N/A<br>N/A<br>N/A<br>N/A<br>N/A<br>N/A<br>N/A<br>N/A        |
| Furniture Attributes<br>Supplied Fully Assembled:<br>Number of Drawer:<br>Number of Doors:<br>Soft Close Doors/Drawer:<br>Moisture Resistant:<br>Internal Shelves:<br>Door Opening Width:<br>Draw Opening Distance:<br>Advised Concealed Cistern:<br>False Draws:<br>Number of False Draws:<br>Reversible Doors:<br>Hinge Location:<br>Compatible Furniture Code:<br>Compatible Basin Code:<br>Handles<br>Handle Styles: | Yes<br>N/A<br>N/A<br>N/A<br>N/A<br>Yes<br>N/A<br>N/A<br>N/A<br>N/A<br>N/A<br>N/A<br>N/A<br>N/A<br>N/A<br>N/A |
| Furniture AttributesSupplied Fully Assembled:Number of Drawer:Number of Doors:Soft Close Doors/Drawer:Moisture Resistant:Internal Shelves:Door Opening Width:Draw Opening Distance:Advised Concealed Cistern:False Draws:Number of False Draws:Reversible Doors:Hinge Location:Compatible Furniture Code:Compatible Basin Code:Handle Styles:Handle Finish:                                                              | Yes<br>N/A<br>N/A<br>N/A<br>N/A<br>Yes<br>N/A<br>N/A<br>N/A<br>N/A<br>N/A<br>N/A<br>N/A<br>N/A<br>N/A<br>N/A |
| Furniture AttributesSupplied Fully Assembled:Number of Drawer:Number of Doors:Soft Close Doors/Drawer:Moisture Resistant:Internal Shelves:Door Opening Width:Draw Opening Distance:Advised Concealed Cistern:False Draws:Number of False Draws:Reversible Doors:Hinge Location:Compatible Furniture Code:Compatible Basin Code:Handle Styles:Handle Styles:Handle Material:                                              | Yes<br>N/A<br>N/A<br>N/A<br>N/A<br>Yes<br>N/A<br>N/A<br>N/A<br>N/A<br>N/A<br>N/A<br>N/A<br>N/A<br>N/A<br>N/A |
| Furniture AttributesSupplied Fully Assembled:Number of Drawer:Number of Doors:Soft Close Doors/Drawer:Moisture Resistant:Internal Shelves:Door Opening Width:Draw Opening Distance:Advised Concealed Cistern:False Draws:Number of False Draws:Reversible Doors:Hinge Location:Compatible Furniture Code:Compatible Basin Code:Handle Styles:Handle Finish:Handle Material:Number of Handles:                            | Yes<br>N/A<br>N/A<br>N/A<br>N/A<br>Yes<br>N/A<br>N/A<br>N/A<br>N/A<br>N/A<br>N/A<br>N/A<br>N/A<br>N/A<br>N/A |
| Furniture AttributesSupplied Fully Assembled:Number of Drawer:Number of Doors:Soft Close Doors/Drawer:Moisture Resistant:Internal Shelves:Door Opening Width:Draw Opening Distance:Advised Concealed Cistern:False Draws:Number of False Draws:Reversible Doors:Hinge Location:Compatible Furniture Code:Compatible Basin Code:Handle Styles:Handle Styles:Handle Material:                                              | Yes<br>N/A<br>N/A<br>N/A<br>N/A<br>Yes<br>N/A<br>N/A<br>N/A<br>N/A<br>N/A<br>N/A<br>N/A<br>N/A<br>N/A<br>N/A |

Dimensions (measurements in mm)