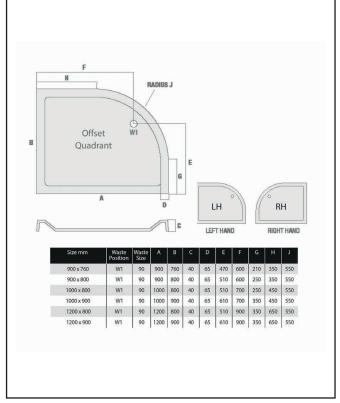

| Product Name                | S0039                                      |  |
|-----------------------------|--------------------------------------------|--|
| Product Decription          | Offset Quad Shower Tray Rh 1200 X 900 X 40 |  |
| Product Transportation      |                                            |  |
| Barcode                     | 5060500648602                              |  |
| Contry of origin            | UK                                         |  |
| Comodity code               | 3922100000                                 |  |
| Product Mesurements         |                                            |  |
| Product Weight (KG)         | 36                                         |  |
| Product Width (mm)          | 900                                        |  |
| Product Height (mm)         | 40                                         |  |
| Product Depth (mm)          | 0                                          |  |
| Product Length (mm)         | 1200                                       |  |
| Primary Packed Measurements |                                            |  |
| Packaged Weight             | 36                                         |  |
| Packed Length               | 1300                                       |  |
| Packed Width                | 1000                                       |  |
| Packed Height               | 100                                        |  |
| Packaging Weights           |                                            |  |
| Card (kg)                   | 0                                          |  |
| Paper (kg)                  | 0                                          |  |
| Wood (kg)                   | 0                                          |  |
| Plastic (kg)                | 0                                          |  |
| Compliance DOP              | HBDOC049, HBDOC050                         |  |

| General Information    |                          |  |
|------------------------|--------------------------|--|
| Construction Material  | Stone cast ABS capped    |  |
| Installation type      | Floor & Feet kit mounted |  |
| Colour / Finish        | White                    |  |
| Shower Tray Attributes |                          |  |
| Radius                 | 550                      |  |
| Slip Resistant         | No                       |  |
| Waste Included         | No                       |  |
| Profile Type           | Low Profile              |  |
| Depth (mm)             | 40                       |  |
| Handed                 | Right                    |  |
| Compatable Leg Set     | SO43                     |  |
| Shape                  | Offset Quad              |  |
| Waste Size (Ø)         | 90                       |  |

### LIFETIME GUARANTEE

We are confident in our products and we want our customer to be, we proudly give a lifetime guarantee on our taps and showers, further details can be found on our website

Dimensions (measurements in mm)