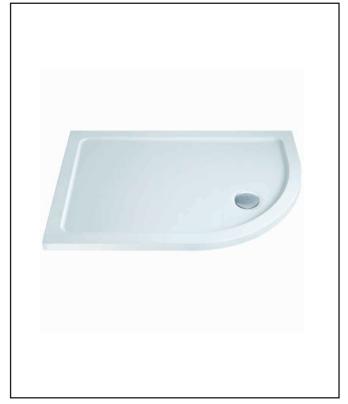

# Off Set Quadrant Shower Tray

Product Code: S0039

| Product Name                | S0039                                      |  |
|-----------------------------|--------------------------------------------|--|
| Product Decription          | Offset Quad Shower Tray Rh 1200 X 900 X 40 |  |
| Product Transportation      |                                            |  |
| Barcode                     | 5060500648602                              |  |
| Contry of origin            | UK                                         |  |
| Comodity code               | 3922100000                                 |  |
| Product Mesurements         |                                            |  |
| Product Weight (KG)         | 36                                         |  |
| Product Width (mm)          | 900                                        |  |
| Product Height (mm)         | 40                                         |  |
| Product Depth (mm)          | 0                                          |  |
| Product Length (mm)         | 1200                                       |  |
| Primary Packed Measurements |                                            |  |
| Packaged Weight             | 36                                         |  |
| Packed Length               | 1300                                       |  |
| Packed Width                | 1000                                       |  |
| Packed Height               | 100                                        |  |
| Packaging Weights           |                                            |  |
| Card (kg)                   | 0                                          |  |
| Paper (kg)                  | 0                                          |  |
| Wood (kg)                   | 0                                          |  |
| Plastic (kg)                | 0                                          |  |
| Compliance DOP              | HBDOC049, HBDOC050                         |  |

| General Information    |                          |  |
|------------------------|--------------------------|--|
| Construction Material  | Stone cast ABS capped    |  |
| Installation type      | Floor & Feet kit mounted |  |
| Colour / Finish        | White                    |  |
| Shower Tray Attributes |                          |  |
| Radius                 | 550                      |  |
| Slip Resistant         | No                       |  |
| Waste Included         | No                       |  |
| Profile Type           | Low Profile              |  |
| Depth (mm)             | 40                       |  |
| Handed                 | Right                    |  |
| Compatable Leg Set     | SO43                     |  |
| Shape                  | Offset Quad              |  |
| Waste Size (Ø)         | 90                       |  |