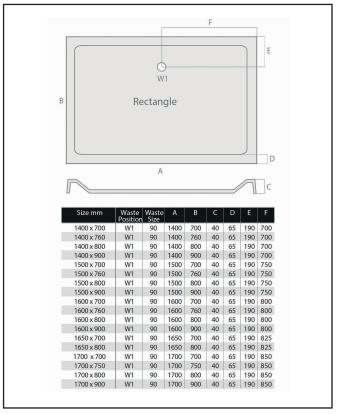

| Product Name                | S0045                                   |  |
|-----------------------------|-----------------------------------------|--|
| Product Decription          | Rectangular Shower Tray 1400 X 700 X 40 |  |
| Product Transportation      |                                         |  |
| Barcode                     | 5060500648657                           |  |
| Contry of origin            | UK                                      |  |
| Comodity code               | 3922100000                              |  |
| Product Mesurements         |                                         |  |
| Product Weight (KG)         | 30                                      |  |
| Product Width (mm)          | 700                                     |  |
| Product Height (mm)         | 40                                      |  |
| Product Depth (mm)          | 0                                       |  |
| Product Length (mm)         | 1400                                    |  |
| Primary Packed Measurements |                                         |  |
| Packaged Weight             | 30                                      |  |
| Packed Length               | 1500                                    |  |
| Packed Width                | 800                                     |  |
| Packed Height               | 100                                     |  |
| Packaging Weights           |                                         |  |
| Card (kg)                   | 0                                       |  |
| Paper (kg)                  | 0                                       |  |
| Wood (kg)                   | 0                                       |  |
| Plastic (kg)                | 0                                       |  |
| Compliance DOP              | HBDOC049, HBDOC050                      |  |
|                             |                                         |  |

| General Information    |                          |
|------------------------|--------------------------|
| Construction Material  | Stone cast ABS capped    |
| Installation type      | Floor & Feet kit mounted |
| Colour / Finish        | White                    |
| Shower Tray Attributes |                          |
| Radius                 | N/a                      |
| Slip Resistant         | No                       |
| Waste Included         | No                       |
| Profile Type           | Low Profile              |
| Depth (mm)             | 40                       |
| Handed                 | N/a                      |
| Compatable Leg Set     | SO41                     |
| Shape                  | Rectangle                |
| Waste Size (Ø)         | 90                       |