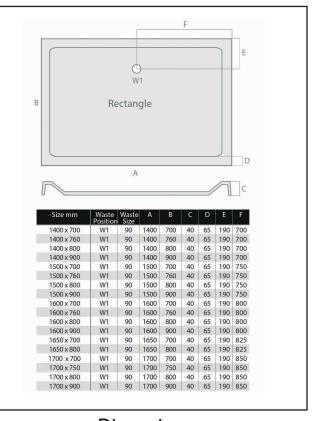

## Dimensions (measurements in mm)

## PRODUCT DATA SHEET Rectangle Shower Tray

Product Code: S0046

|                             | coo.4.(                                 |
|-----------------------------|-----------------------------------------|
| Product Name                | S0046                                   |
| Product Decription          | Rectangular Shower Tray 1400 X 760 X 40 |
| Product Transportation      |                                         |
| Barcode                     | 5060500648664                           |
| Contry of origin            | UK                                      |
| Comodity code               | 3922100000                              |
| Product Mesurements         |                                         |
| Product Weight (KG)         | 33                                      |
| Product Width (mm)          | 760                                     |
| Product Height (mm)         | 40                                      |
| Product Depth (mm)          | 0                                       |
| Product Length (mm)         | 1400                                    |
| Primary Packed Measurements |                                         |
| Packaged Weight             | 33                                      |
| Packed Length               | 1500                                    |
| Packed Width                | 860                                     |
| Packed Height               | 100                                     |
| Packaging Weights           |                                         |
| Card (kg)                   | 0                                       |
| Paper (kg)                  | 0                                       |
| Wood (kg)                   | 0                                       |
| Plastic (kg)                | 0                                       |
| Compliance DOP              | HBDOC049, HBDOC050                      |