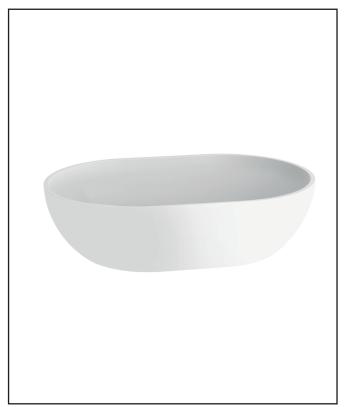

# Neo Matt Counter Top Basin

Product Code: FGBASIN-001

| Product Name                | FGBASIN-001                                   |
|-----------------------------|-----------------------------------------------|
| Product Decription          | Neo Countertop Basin Polymarble Matt<br>White |
| Product Transportation      |                                               |
| Barcode                     | 5060500646073                                 |
| Contry of origin            | СН                                            |
| Comodity code               | 3922100000                                    |
| Product Mesurements         |                                               |
| Product Weight (KG)         | N/A                                           |
| Product Width (mm)          | 370                                           |
| Product Height (mm)         | 145                                           |
| Product Depth (mm)          | 145                                           |
| Product Length (mm)         | 560                                           |
| Primary Packed Measurements |                                               |
| Packaged Weight             | 9.3                                           |
| Packed Length               | 570                                           |
| Packed Width                | 380                                           |
| Packed Height               | 155                                           |
| Packaging Weights           |                                               |
| Card (kg)                   | 0.55                                          |
| Paper (kg)                  | 0                                             |
| Wood (kg)                   | 0                                             |
| Plastic (kg)                | 0.006                                         |
| Compliance DOP              | 0                                             |
|                             |                                               |

| General Information        |             |
|----------------------------|-------------|
| Construction Material      | Poly-marble |
| Installation type          | Top Fix     |
| Colour / Finish            | matt white  |
| Basin Attributes           |             |
| Basin Type                 | 0           |
| Number of Tap Holes        | 0           |
| Compatible Tap codes       | 0           |
| Overflow                   | 0           |
| Recommended waste type     | 0           |
| Compatible Waste Part Code | 0           |
| Inner Bowl Width (mm)      | 295         |
| Inner Bowl Length (mm)     | 420         |
| Inner Bowl Depth (mm)      | 110         |