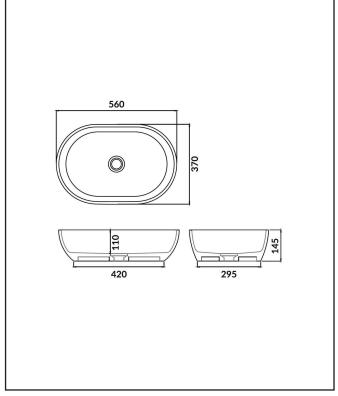

| Product Name                | FGBASIN-001                                   |
|-----------------------------|-----------------------------------------------|
| Product Decription          | Neo Countertop Basin Polymarble Matt<br>White |
| Product Transportation      |                                               |
| Barcode                     | 5060500646073                                 |
| Contry of origin            | СН                                            |
| Comodity code               | 3922100000                                    |
| Product Mesurements         |                                               |
| Product Weight (KG)         | N/A                                           |
| Product Width (mm)          | 370                                           |
| Product Height (mm)         | 145                                           |
| Product Depth (mm)          | 145                                           |
| Product Length (mm)         | 560                                           |
| Primary Packed Measurements |                                               |
| Packaged Weight             | 9.3                                           |
| Packed Length               | 570                                           |
| Packed Width                | 380                                           |
| Packed Height               | 155                                           |
| Packaging Weights           |                                               |
| Card (kg)                   | 0.55                                          |
| Paper (kg)                  | 0                                             |
| Wood (kg)                   | 0                                             |
| Plastic (kg)                | 0.006                                         |
| Compliance DOP              | 0                                             |
|                             |                                               |

| General Information        |             |
|----------------------------|-------------|
| Construction Material      | Poly-marble |
| Installation type          | Top Fix     |
| Colour / Finish            | matt white  |
| Basin Attributes           |             |
| Basin Type                 | 0           |
| Number of Tap Holes        | 0           |
| Compatible Tap codes       | 0           |
| Overflow                   | 0           |
| Recommended waste type     | 0           |
| Compatible Waste Part Code | 0           |
| Inner Bowl Width (mm)      | 295         |
| Inner Bowl Length (mm)     | 420         |
| Inner Bowl Depth (mm)      | 110         |