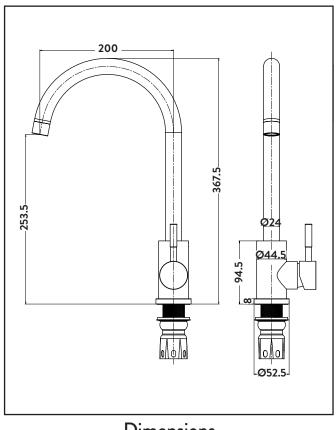

| WRAS APPROVED PRODUCT |  |
|-----------------------|--|

| Product Meaurements                                            |                              |
|----------------------------------------------------------------|------------------------------|
| Product Weight:                                                | 1.4kg                        |
| Product Width:                                                 | 52.5mm                       |
| Product Height:                                                | 367mm                        |
| Product Depth:                                                 | N/A                          |
| Product Length:                                                | 200mm                        |
| Product Transportation                                         |                              |
| Barcode:                                                       | 5060766122199                |
| Country of Origin:                                             | China                        |
| Comodity Code:                                                 | 8481801190                   |
| Primary Packed Measurements                                    |                              |
| Packaged Weight:                                               | 1.7kg                        |
| Packaged Length:                                               | 238mm                        |
| Packaged Width:                                                | 435mm                        |
| Packaged Height:                                               | 55mm                         |
| Packaging Weight                                               |                              |
| Card:                                                          | 0.25kg                       |
| Paper:                                                         | 0kg                          |
| Wood:                                                          | 0kg                          |
| Plastic:                                                       | 0.015kg                      |
| General Information                                            |                              |
| Construction Material:                                         | Stainless Steel Alloy 304    |
| Installation Type:                                             | Deck Mounted                 |
| Colour / Finish:                                               | Chrome                       |
| Tap/Shower Attributes                                          |                              |
| Minimum Pressure:                                              | 0.5 bar                      |
| Maximum Pressure:                                              | 5 bar                        |
| Flexible Tails Included:                                       | Yes                          |
| Tap Hole Required:                                             | 1                            |
| Handle Type:                                                   | Lever                        |
| Swivel Spout:                                                  | Yes                          |
| Inlet Connection:                                              | 1/2" M10                     |
| Outlet Connection:                                             | N/A                          |
| Tap Hole Diameter:                                             | 35mm                         |
| Tap Type Description:                                          | Mono Mixer                   |
| Includes Waste:                                                | No                           |
| Valve / Cartridge Type:                                        | Single Lever Cartridge 35mm  |
| Cartridge Spare Code:                                          | spares@harrisonbathrooms.com |
| Flow Rates                                                     |                              |
| 0.2bar (I/min)                                                 | 3.8                          |
| 0.5bar (I/min)                                                 | 5.4                          |
| 1bar (I/min)                                                   | 7.2                          |
| 2bar (I/min)                                                   | 10.8                         |
| 3bar (I/min)                                                   | 12.4                         |
| Compliance DOP                                                 |                              |
| HBDOC007 / HBDOC008                                            |                              |
| For Part G Building regulations, compliance see flow regulator |                              |
| section of spec binder.                                        |                              |