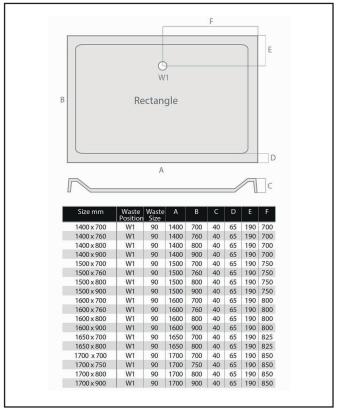

| Product Name                | S0047                                   |
|-----------------------------|-----------------------------------------|
| Product Decription          | Rectangular Shower Tray 1500 X 700 X 40 |
| Product Transportation      |                                         |
| Barcode                     | 5060500648671                           |
| Contry of origin            | UK                                      |
| Comodity code               | 3922100000                              |
| Product Mesurements         |                                         |
| Product Weight (KG)         | 33                                      |
| Product Width (mm)          | 700                                     |
| Product Height (mm)         | 40                                      |
| Product Depth (mm)          | 0                                       |
| Product Length (mm)         | 1500                                    |
| Primary Packed Measurements |                                         |
| Packaged Weight             | 33                                      |
| Packed Length               | 1600                                    |
| Packed Width                | 800                                     |
| Packed Height               | 100                                     |
| Packaging Weights           |                                         |
| Card (kg)                   | 0                                       |
| Paper (kg)                  | 0                                       |
| Wood (kg)                   | 0                                       |
| Plastic (kg)                | 0                                       |
| Compliance DOP              | HBDOC049, HBDOC050                      |
|                             |                                         |

| General Information    |                          |
|------------------------|--------------------------|
| Construction Material  | Stone cast ABS capped    |
| Installation type      | Floor & Feet kit mounted |
| Colour / Finish        | White                    |
| Shower Tray Attributes |                          |
| Radius                 | N/a                      |
| Slip Resistant         | No                       |
| Waste Included         | No                       |
| Profile Type           | Low Profile              |
| Depth (mm)             | 40                       |
| Handed                 | N/a                      |
| Compatable Leg Set     | SO41                     |
| Shape                  | Rectangle                |
| Waste Size (Ø)         | 90                       |