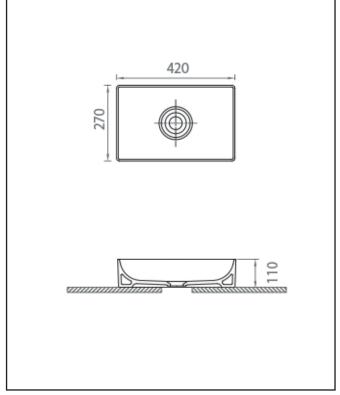

| Product Name                | COUNTERTOP-001                |  |
|-----------------------------|-------------------------------|--|
| Product Decription          | Stance 420mm Countertop Basin |  |
| Product Transportation      |                               |  |
| Barcode                     | 5060766123196                 |  |
| Contry of origin            | TURK                          |  |
| Comodity code               | 6910900000                    |  |
| Product Mesurements         |                               |  |
| Product Weight (KG)         | 7                             |  |
| Product Width (mm)          | 420                           |  |
| Product Height (mm)         | 110                           |  |
| Product Depth (mm)          | 270                           |  |
| Product Length (mm)         | 0                             |  |
| Primary Packed Measurements |                               |  |
| Packaged Weight             | 7.8                           |  |
| Packed Length               | 450                           |  |
| Packed Width                | 140                           |  |
| Packed Height               | 300                           |  |
| Packaging Weights           |                               |  |
| Card (kg)                   | 0                             |  |
| Paper (kg)                  | 0                             |  |
| Wood (kg)                   | 0                             |  |
| Plastic (kg)                | 0                             |  |
| Compliance DOP              | N/a                           |  |
|                             |                               |  |

#### LIFETIME GUARANTEE

We are confident in our products and we want our customer to be, we proudly give a lifetime guarantee on our taps and showers, further details can be found on our website

Dimensions (measurements in mm)