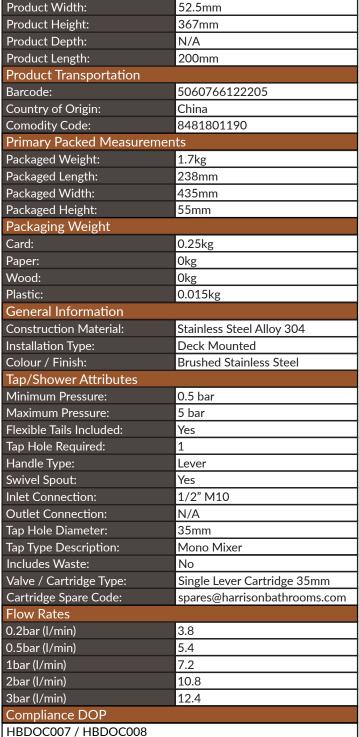

# **PRODUCT DATA SHEET**

# Manhattan Brushed Stainless Steel Kitchen Tap

1.4kg

Product Code: KT42

**Product Weight:** 

**Product Meaurements** 

| WRAS APPROVED PRODUCT |  |
|-----------------------|--|

| 200 |
|-----|
|-----|

section of spec binder.