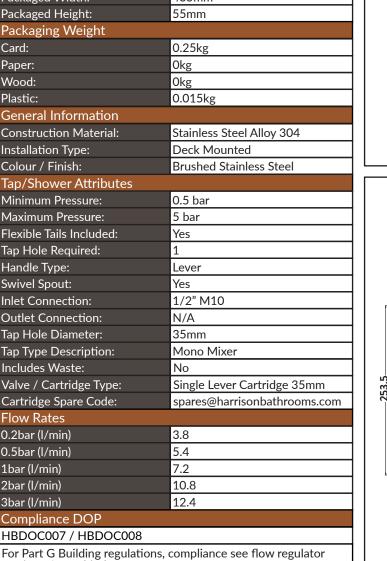

# **PRODUCT DATA SHEET**

# Manhattan Brushed Stainless Steel Kitchen Tap

1.4kg

Product Code: KT42

**Product Weight:** 

**Product Meaurements** 

| WRAS APPROVED PRODUCT |  |
|-----------------------|--|

| 200 |
|-----|
|-----|

section of spec binder.