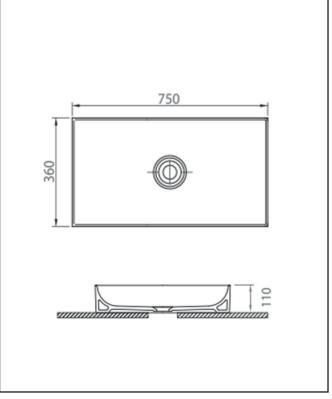

| Product Name                | COUNTERTOP-003                |
|-----------------------------|-------------------------------|
| Product Decription          | Stance 750mm Countertop Basin |
| Product Transportation      |                               |
| Barcode                     | 5060766123219                 |
| Contry of origin            | TURK                          |
| Comodity code               | 6910900000                    |
| Product Mesurements         |                               |
| Product Weight (KG)         | N/A                           |
| Product Width (mm)          | 360                           |
| Product Height (mm)         | 110                           |
| Product Depth (mm)          | 110                           |
| Product Length (mm)         | 750                           |
| Primary Packed Measurements |                               |
| Packaged Weight             | N/A                           |
| Packed Length               | 750                           |
| Packed Width                | 360                           |
| Packed Height               | 110                           |
| Packaging Weights           |                               |
| Card (kg)                   | N/A                           |
| Paper (kg)                  | N/A                           |
| Wood (kg)                   | N/A                           |
| Plastic (kg)                | N/A                           |

| General Information        |                   |
|----------------------------|-------------------|
| Construction Material      | Polymarble        |
| Installation type          | Furniture Mounted |
| Colour / Finish            | White             |
| Basin Attributes           |                   |
| Basin Type                 | Counter Top       |
| Number of Tap Holes        | None              |
| Compatible Tap codes       | Tall Mono Mixers  |
| Overflow                   | None              |
| Recommended waste type     | Unslotted         |
| Compatible Waste Part Code | Unslotted         |
| Inner Bowl Width (mm)      | 730               |
| Inner Bowl Length (mm)     | 340               |
| Inner Bowl Depth (mm)      | 90                |