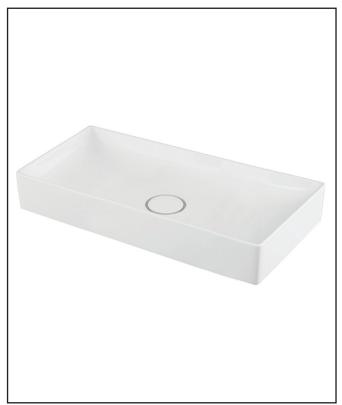

## Stance 750mm Countertop Basin

Product Code: COUNTERTOP-003

| General Information        |                   |
|----------------------------|-------------------|
| Construction Material      | Polymarble        |
| Installation type          | Furniture Mounted |
| Colour / Finish            | White             |
| Basin Attributes           |                   |
| Basin Type                 | Counter Top       |
| Number of Tap Holes        | None              |
| Compatible Tap codes       | Tall Mono Mixers  |
| Overflow                   | None              |
| Recommended waste type     | Unslotted         |
| Compatible Waste Part Code | Unslotted         |
| Inner Bowl Width (mm)      | 730               |
| Inner Bowl Length (mm)     | 340               |
| Inner Bowl Depth (mm)      | 90                |