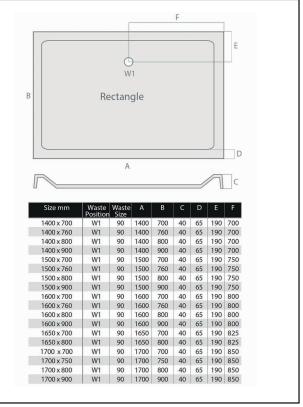

| No                       |
| Waste Included         | No                       |
| Profile Type           | Low Profile              |
| Depth (mm)             | 40                       |
| Handed                 | N/a                      |
| Compatable Leg Set     | SO41                     |
| Shape                  | Rectangle                |
| Waste Size (Ø)         | 90                       |



## 0330 124 7290

sales@scudo.co.uk - www.scudo.co.uk

Scudo is the trading name of Harrison Bathrooms Ltd. Whilst we endevour to ensure that the product information is accurate we accept no liability for any information given. All images are for illustration purposes only. Product images and specification are subject to change. Measurement are in millimetres and are nominal.







## LIFETIME GUARANTEE

We are confident in our products and we want our customer to be, we proudly give a lifetime guarantee on our taps and showers, further details can be found on our website

## Dimensions (measurements in mm)