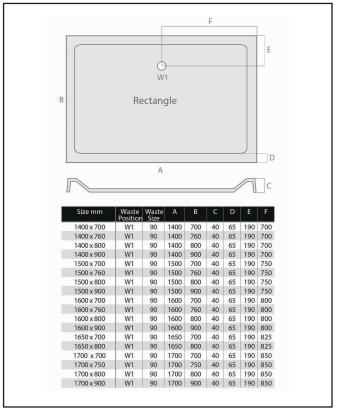

| Product Name                | S0049                                   |
|-----------------------------|-----------------------------------------|
| Product Decription          | Rectangular Shower Tray 1500 X 800 X 40 |
| Product Transportation      |                                         |
| Barcode                     | 5060500648695                           |
| Contry of origin            | UK                                      |
| Comodity code               | 3922100000                              |
| Product Mesurements         |                                         |
| Product Weight (KG)         | 37                                      |
| Product Width (mm)          | 800                                     |
| Product Height (mm)         | 40                                      |
| Product Depth (mm)          | 0                                       |
| Product Length (mm)         | 1500                                    |
| Primary Packed Measurements |                                         |
| Packaged Weight             | 37                                      |
| Packed Length               | 1600                                    |
| Packed Width                | 900                                     |
| Packed Height               | 100                                     |
| Packaging Weights           |                                         |
| Card (kg)                   | 0                                       |
| Paper (kg)                  | 0                                       |
| Wood (kg)                   | 0                                       |
| Plastic (kg)                | 0                                       |
| Compliance DOP              | HBDOC049, HBDOC050                      |
|                             |                                         |

| General Information    |                          |
|------------------------|--------------------------|
| Construction Material  | Stone cast ABS capped    |
| Installation type      | Floor & Feet kit mounted |
| Colour / Finish        | White                    |
| Shower Tray Attributes |                          |
| Radius                 | N/a                      |
| Slip Resistant         | No                       |
| Waste Included         | No                       |
| Profile Type           | Low Profile              |
| Depth (mm)             | 40                       |
| Handed                 | N/a                      |
| Compatable Leg Set     | SO41                     |
| Shape                  | Rectangle                |
| Waste Size (Ø)         | 90                       |