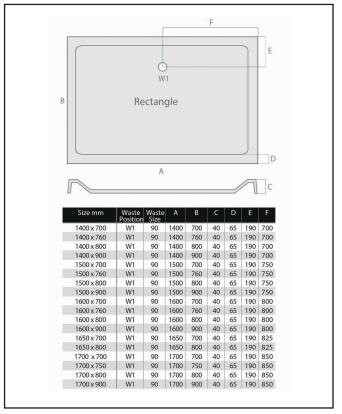

| Product Name                | S0050                                   |  |
|-----------------------------|-----------------------------------------|--|
| Product Decription          | Rectangular Shower Tray 1600 X 700 X 40 |  |
| Product Transportation      |                                         |  |
| Barcode                     | 5060500648701                           |  |
| Contry of origin            | UK                                      |  |
| Comodity code               | 3922100000                              |  |
| Product Mesurements         |                                         |  |
| Product Weight (KG)         | 37                                      |  |
| Product Width (mm)          | 700                                     |  |
| Product Height (mm)         | 40                                      |  |
| Product Depth (mm)          | 0                                       |  |
| Product Length (mm)         | 1600                                    |  |
| Primary Packed Measurements |                                         |  |
| Packaged Weight             | 37                                      |  |
| Packed Length               | 1700                                    |  |
| Packed Width                | 800                                     |  |
| Packed Height               | 100                                     |  |
| Packaging Weights           |                                         |  |
| Card (kg)                   | 0                                       |  |
| Paper (kg)                  | 0                                       |  |
| Wood (kg)                   | 0                                       |  |
| Plastic (kg)                | 0                                       |  |
| Compliance DOP              | HBDOC049, HBDOC050                      |  |
|                             |                                         |  |

| General Information    |                          |
|------------------------|--------------------------|
| Construction Material  | Stone cast ABS capped    |
| Installation type      | Floor & Feet kit mounted |
| Colour / Finish        | White                    |
| Shower Tray Attributes |                          |
| Radius                 | N/a                      |
| Slip Resistant         | No                       |
| Waste Included         | No                       |
| Profile Type           | Low Profile              |
| Depth (mm)             | 40                       |
| Handed                 | N/a                      |
| Compatable Leg Set     | SO41                     |
| Shape                  | Rectangle                |
| Waste Size (Ø)         | 90                       |