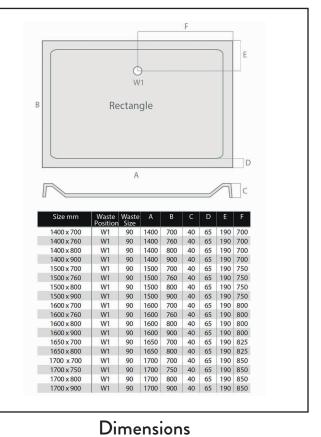

## PRODUCT DATA SHEET Rectangle Shower Tray

Product Code: S0051

| Product Name                | S0051                                   |  |
|-----------------------------|-----------------------------------------|--|
| Product Decription          | Rectangular Shower Tray 1600 X 760 X 40 |  |
| Product Transportation      |                                         |  |
| Barcode                     | 5060500648718                           |  |
| Contry of origin            | UK                                      |  |
| Comodity code               | 3922100000                              |  |
| Product Mesurements         |                                         |  |
| Product Weight (KG)         | 38                                      |  |
| Product Width (mm)          | 760                                     |  |
| Product Height (mm)         | 40                                      |  |
| Product Depth (mm)          | 0                                       |  |
| Product Length (mm)         | 1600                                    |  |
| Primary Packed Measurements |                                         |  |
| Packaged Weight             | 38                                      |  |
| Packed Length               | 1700                                    |  |
| Packed Width                | 860                                     |  |
| Packed Height               | 100                                     |  |
| Packaging Weights           |                                         |  |
| Card (kg)                   | 0                                       |  |
| Paper (kg)                  | 0                                       |  |
| Wood (kg)                   | 0                                       |  |
| Plastic (kg)                | 0                                       |  |
| Compliance DOP              | HBDOC049, HBDOC050                      |  |

(measurements in mm)